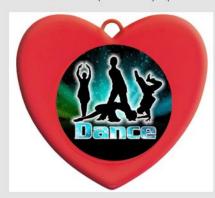

BQM4- 52-PINK 2"

DAM4 052-RED 2" PRICES (1-99 \$3.25) (100+ \$3.00) ENGRAVING ADD .40 CENTS R PER MEDAL

DAM4-058-RED HEART 3" PRICES (1-99 \$3.25) (100+ \$3.00)

DAM4-058-PINK HEART 3" ENGRAVING ADD .30 CENTER PER MEDAL