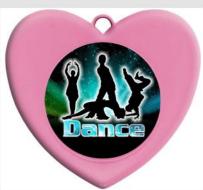

BQM4- 52-PINK 2"

DAM4 052-RED 2" PRICES (1-99 \$3.25) (100+ \$3.00) ENGRAVING ADD .40 CENTS R PER MEDAL

DAM4-058-RED HEART 3" PRICES (1-99 \$3.25) (100+ \$3.00)

DAM4-058-PINK HEART 3" ENGRAVING ADD .30 CENTER PER MEDAL