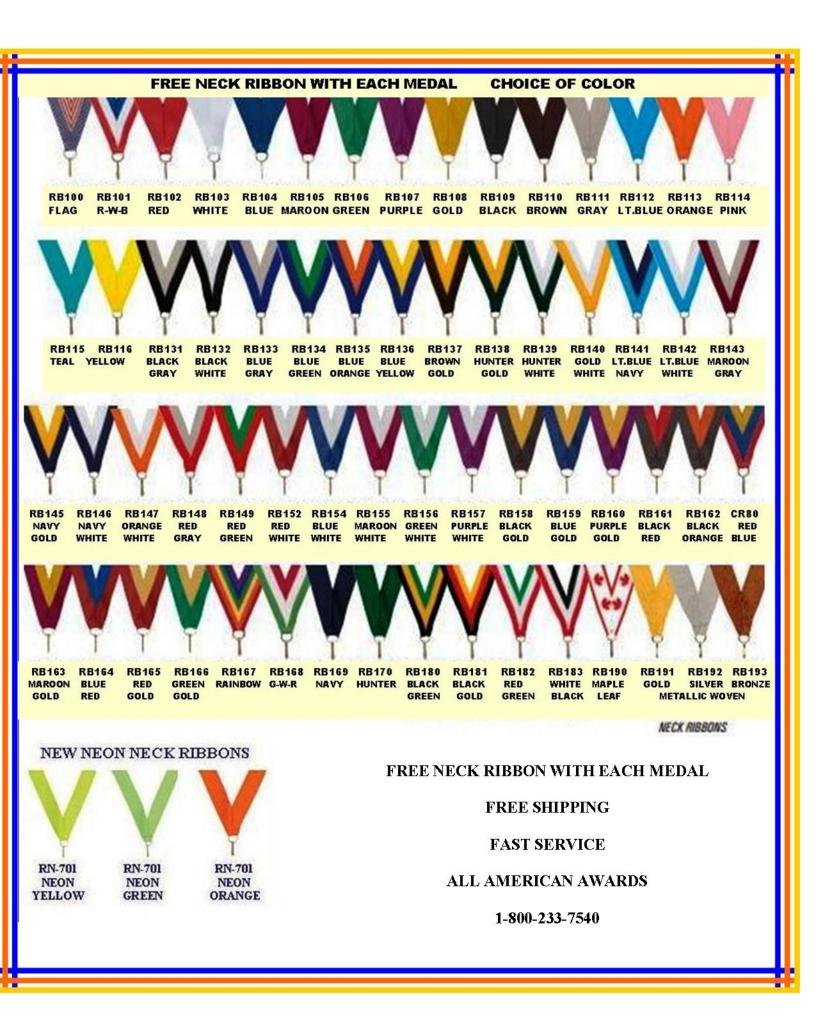

FREE NECK RIBBON WITH EACH MEDAL (SEE PAGE 1 FOR SELECTION)

DAM2-MD52BG-GOLD

DAM2-MD52BS-SILVER PRICES (1-49 \$3.15 ) (50+ \$2.95) EGRAVING .40 CENTS EACH MEDAL

DAM2-MD52AB-BRONZE

DAM2-MS245-GOLD

DAM2-MS245-BRONZE

DAM2-MD40AG-GOLD

DAM2-MD40AS-SILVER PRICES (1-49 \$3.25) (50+ \$2.95) **ENGRAVING .40 CENTS PER MEDAL** 

DAM2-MD40A-BRONZE

DAM4-052-BLUE 2 1/2" DAM4-052-WHITE 2 1/2" DAM4-052-BLACK 2 1/2" PRICES (1-99 \$3.25) (100+ \$3.00) ENGRAVING ADD .40 CENTER PER MEDAL

BQM4- 52-PINK 2"

DAM4 052-RED 2" PRICES (1-99 \$3.25) (100+ \$3.00) ENGRAVING ADD .40 CENTS R PER MEDAL

DAM4-058-RED HEART 3" PRICES (1-99 \$3.25) (100+ \$3.00)

DAM4-058-PINK HEART 3" ENGRAVING ADD .30 CENTER PER MEDAL