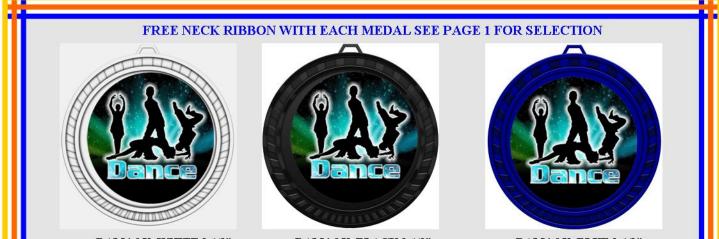

SHOWN WITH INSERT #FCL413 YOU CAN CHANGE TO ANY INSERT SHOWN BELOW YOU CAN ALSO USE YOUR LOGO

#MY405 REFLECTIVE

DANCE

#FCL413 **ROSE/TIARA** 

BE SURE AND TELL US IF YOU WANT A DIFFERENT INSERT THAN ONE SHOWN. IF NONE SELECTED WE WILL USE THE INSERT SHOWN