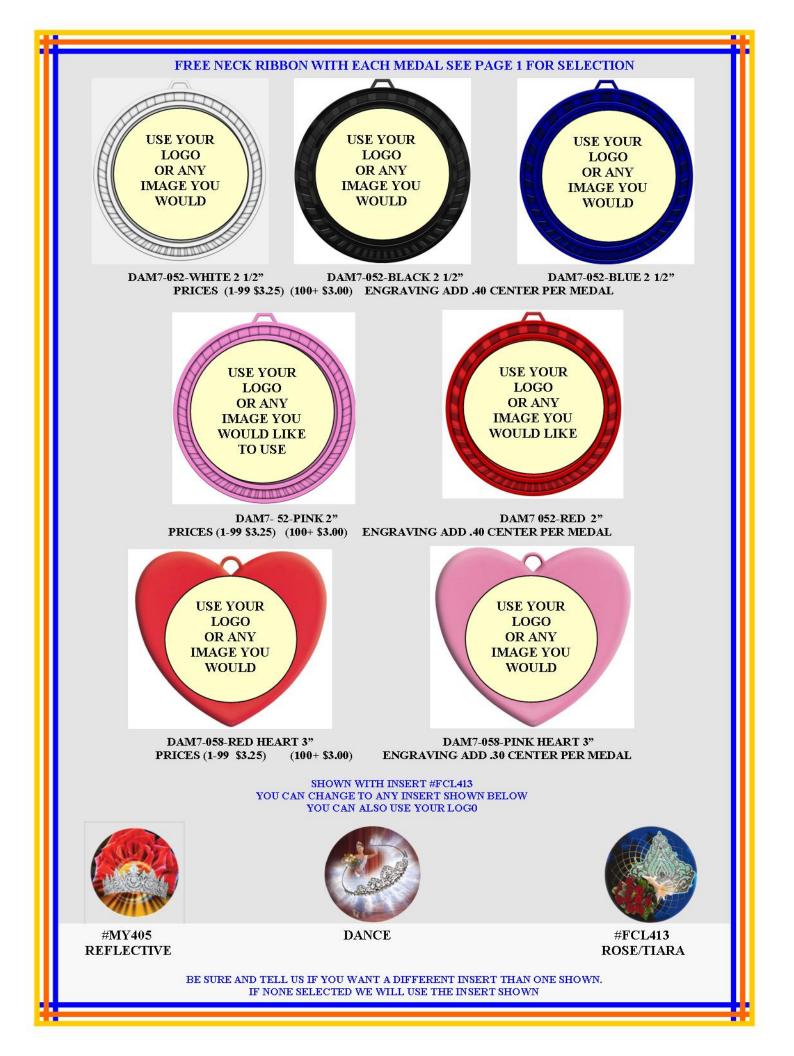

DAM2-MD40AG-GOLD

DAM2-MD40AS-SILVER PRICES (1-49 \$3.25) (50+ \$2.95) **ENGRAVING .40 CENTS PER MEDAL** 

DAM2-MD40A-BRONZE

DAM4-052-BLUE 2 1/2" DAM4-052-WHITE 2 1/2" DAM4-052-BLACK 2 1/2" PRICES (1-99 \$3.25) (100+ \$3.00) ENGRAVING ADD .40 CENTER PER MEDAL

BQM4- 52-PINK 2"

DAM4 052-RED 2" PRICES (1-99 \$3.25) (100+ \$3.00) ENGRAVING ADD .40 CENTS R PER MEDAL

DAM4-058-RED HEART 3" PRICES (1-99 \$3.25) (100+ \$3.00)

DAM4-058-PINK HEART 3" ENGRAVING ADD .30 CENTER PER MEDAL

SHOWN WITH INSERT #FCL413 YOU CAN CHANGE TO ANY INSERT SHOWN BELOW YOU CAN ALSO USE YOUR LOGO

#MY405 REFLECTIVE

DANCE

#FCL413 **ROSE/TIARA** 

BE SURE AND TELL US IF YOU WANT A DIFFERENT INSERT THAN ONE SHOWN. IF NONE SELECTED WE WILL USE THE INSERT SHOWN