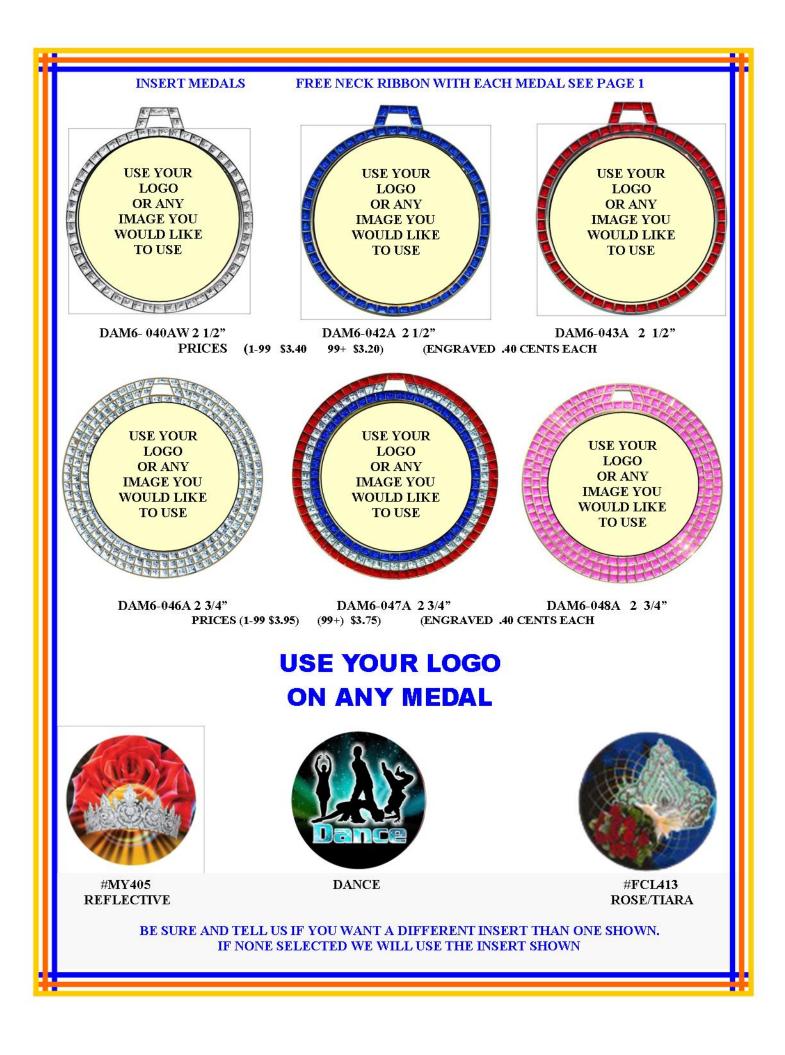

DAM2-MD40AG-GOLD

DAM2-MD40AS-SILVER PRICES (1-49 \$3.25) (50+ \$2.95) **ENGRAVING .40 CENTS PER MEDAL** 

DAM2-MD40A-BRONZE

DAM4-052-BLUE 2 1/2" DAM4-052-WHITE 2 1/2" DAM4-052-BLACK 2 1/2" PRICES (1-99 \$3.25) (100+ \$3.00) ENGRAVING ADD .40 CENTER PER MEDAL

BQM4- 52-PINK 2"

DAM4 052-RED 2" PRICES (1-99 \$3.25) (100+ \$3.00) ENGRAVING ADD .40 CENTS R PER MEDAL

DAM4-058-RED HEART 3" PRICES (1-99 \$3.25) (100+ \$3.00)

DAM4-058-PINK HEART 3" ENGRAVING ADD .30 CENTER PER MEDAL

SHOWN WITH INSERT #FCL413 YOU CAN CHANGE TO ANY INSERT SHOWN BELOW YOU CAN ALSO USE YOUR LOGO

#MY405 REFLECTIVE

DANCE

#FCL413 **ROSE/TIARA** 

BE SURE AND TELL US IF YOU WANT A DIFFERENT INSERT THAN ONE SHOWN. IF NONE SELECTED WE WILL USE THE INSERT SHOWN