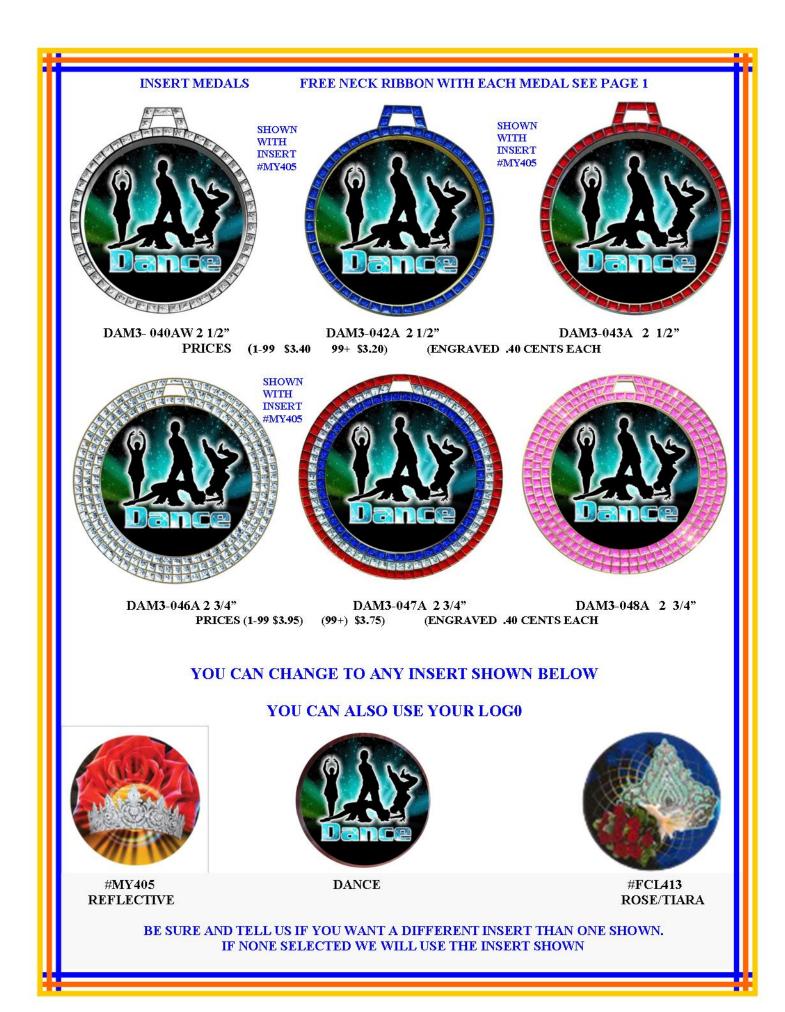

SHOWN WITH INSERT #FCL413 YOU CAN CHANGE TO ANY INSERT SHOWN BELOW YOU CAN ALSO USE YOUR LOGO

#MY405 REFLECTIVE

DANCE

#FCL413 **ROSE/TIARA** 

BE SURE AND TELL US IF YOU WANT A DIFFERENT INSERT THAN ONE SHOWN. IF NONE SELECTED WE WILL USE THE INSERT SHOWN