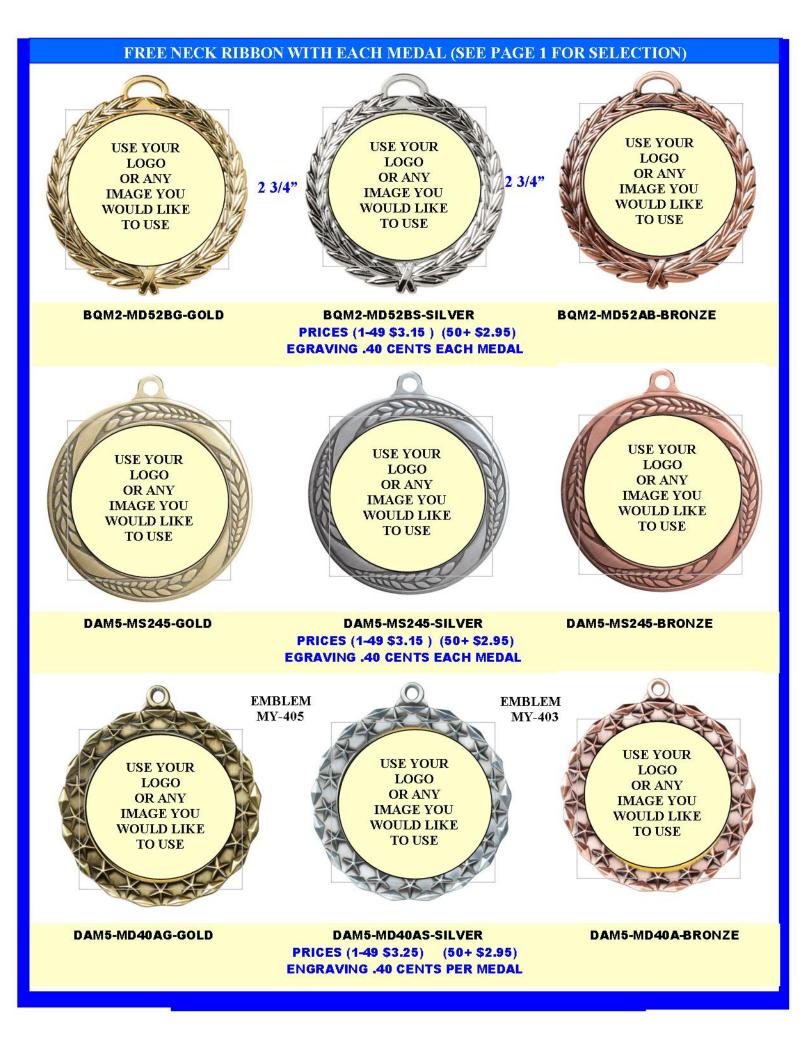

FREE NECK RIBBON WITH EACH MEDAL (SEE PAGE 1 FOR SELECTION)

DAM2-MD52BG-GOLD

DAM2-MD52BS-SILVER PRICES (1-49 \$3.15 ) (50+ \$2.95) EGRAVING .40 CENTS EACH MEDAL

DAM2-MD52AB-BRONZE

DAM2-MS245-GOLD

DAM2-MS245-BRONZE

DAM2-MD40AG-GOLD

DAM2-MD40AS-SILVER PRICES (1-49 \$3.25) (50+ \$2.95) **ENGRAVING .40 CENTS PER MEDAL** 

DAM2-MD40A-BRONZE

DAM4-052-BLUE 2 1/2" DAM4-052-WHITE 2 1/2" DAM4-052-BLACK 2 1/2" PRICES (1-99 \$3.25) (100+ \$3.00) ENGRAVING ADD .40 CENTER PER MEDAL