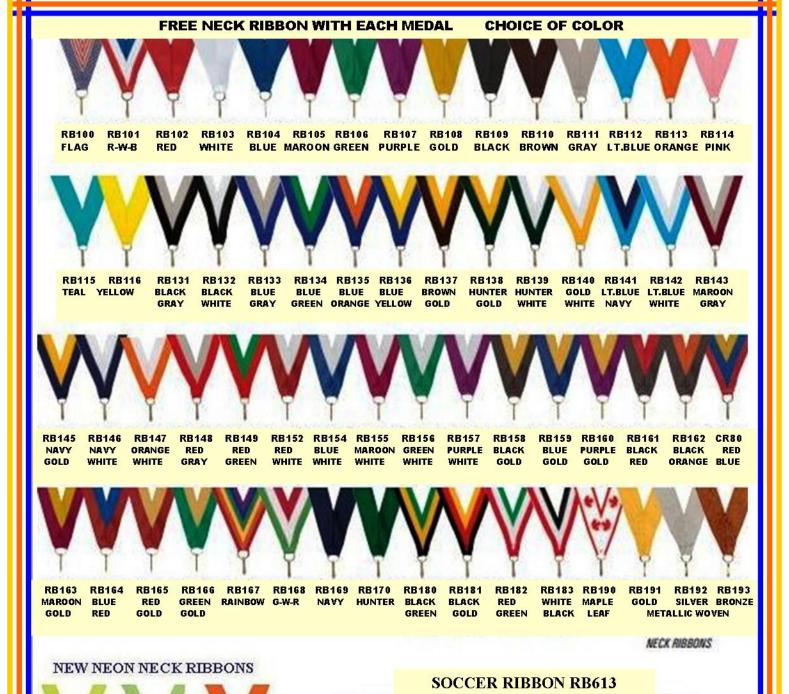

RN-701

NEON

GREEN

RN-701

NEON

ORANGE

RN-701

NEON

YELLOW

#### NEW MEDALS 2 1/2"







SH213-SILVER 2 1/2" 1-49 \$2.60 50+ \$2.40



SH213-BRONZE 2 1/2" 1-49 \$2.60 50+ \$2.40

# ENGRAVING ADD .40 CENTER PER MEDAL FREE NECK RIBBON WITH EACH MEDAL (SEE PAGE 1 FOR SELECTION)



SM128-GOLD 2 1/2" 1-49 \$2.80 50+ \$2.60



SM128-SILVER 2 1/2" 1-49 \$2.80 50+ \$2.60



SM128-BRONZE 2 1/2" 1-49 \$2.80 50+ \$2.60



SM161-GOLD 2 1/2" 1-49 \$2.80 50+ \$2.60



SM162-GOLD 2 1/2" 1-49 \$2.80 50+ \$2.60



SM163-GOLD 2 1/2" 1-49 \$2.80 50+ \$2.60

#### FREE NECK RIBBON WITH EACH MEAL (SEE PAGE 1 FOR SELECTIONS)



**LOWEST PRICE 2" MEDAL** 





FE213-SILVER
PRICES 1-49 \$1.90
PRICES 50+ \$1.79



FE213-BRONZE
LOWEST PRICE 2" MEDAL

**ENGRAVING .40 CENT EACH MEDAL** 



43170-GOLD 2 1/2"