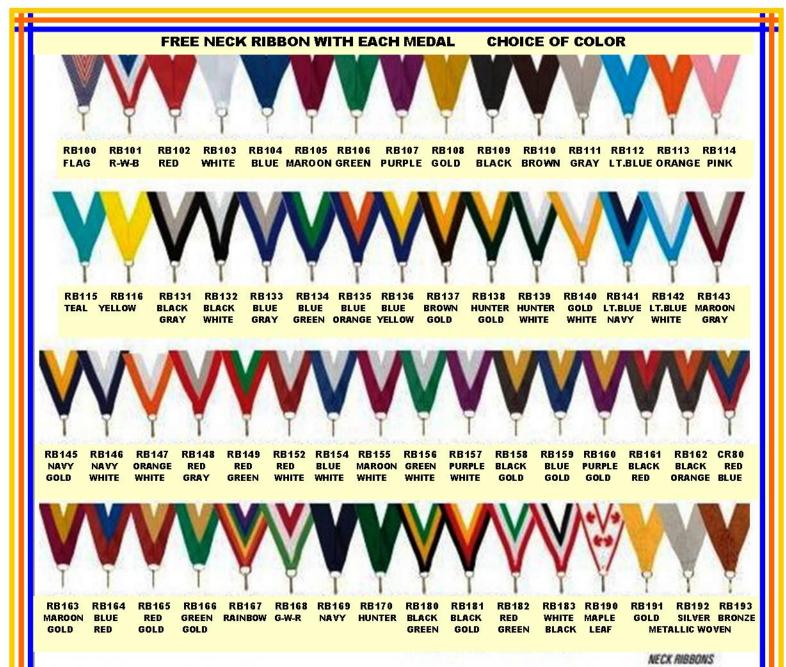

NEW NEON NECK RIBBONS

RN-701

NEON

GREEN

RN-701

NEON

ORANGE

RN-701

NEON

YELLOW

**BASKETBALL RIBBON RB603** 