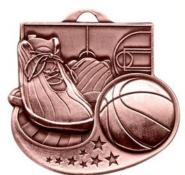

## FREE NECK RIBBON WITH EACH MEDAL (SEE PAGE 1 FOR SELECTION)

BASKETBALL EMBLEM FCL-803

BASI EN FO

BASKETBALL EMBLEM FCL-803

2 3/4"

EMBLEM-MD52AG-GOLD

EMBLEM-MD52AS-SILVER
PRICES (1-49 \$3.15 ) (50+ \$2.95)
EGRAVING .40 CENTS EACH MEDAL

EMBLEM-MD52AB-BRONZE

BASKETBALL EMBLEM FCL-803

BASKETBALL EMBLEM FCL-803

EMBLEM-MS245-GOLD

EMBLEM-MS245-SILVER
PRICES (1-49 \$3.15 ) (50+ \$2.95)
EGRAVING .40 CENTS EACH MEDAL

**EMBLEM-MS245-BRONZE** 

BASKETBALL EMBLEM FCL-803

BASKETBALL EMBLEM FCL-803

EMBLEM-MD40AG-GOLD

EMBLEM-MD40AS-SILVER
PRICES (1-49 \$3.25) (50+ \$2.95)
ENGRAVING .40 CENTS PER MEDAL

EMBLEM-MD40A-BRONZE

SHOWN WITH INSERT FCL-803

SHOWN WITH INSERT FCL-803

EMBLEM 040AW 2 1/2" PRICES (1-49 \$3.20)