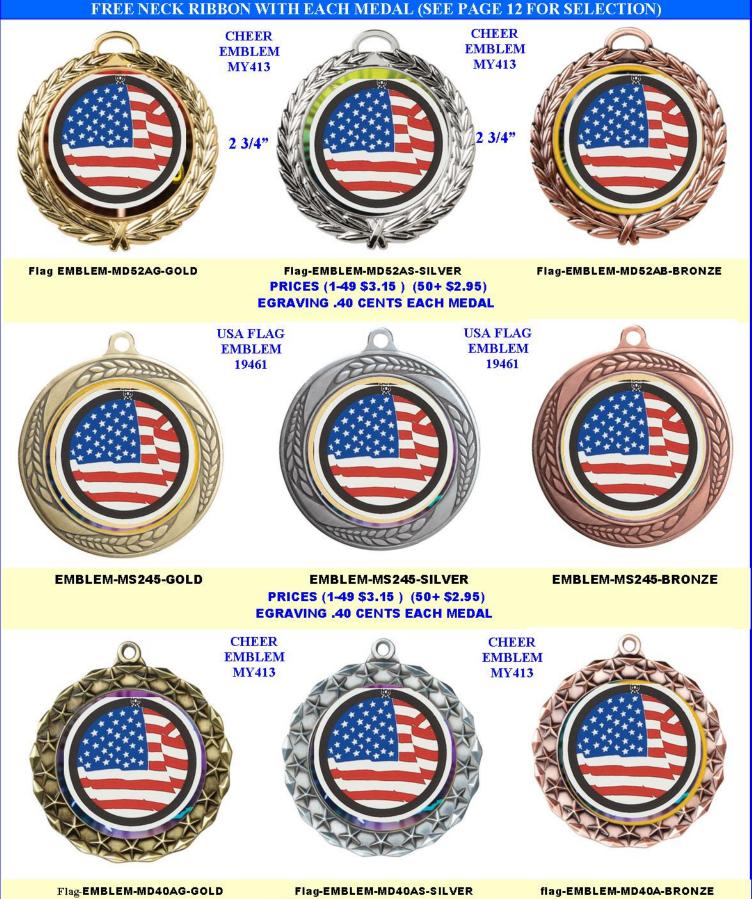

\$12.65 PB5-2236-28H 22" \$12.90 PB5-2236-281 23" \$13.15 PB5-2236-28J 24" \$13.40

PB5-2236-20I 23" \$24.40 PB5-2236-20J 24" \$25.20 PB5-2236-20K 25" \$25.60 PB5-2236-20L 26" \$25.90





PB5-SUB7"X9"WHITE \$10.95 PB5-SUB6"X8"WHITE \$9.95 PB5-SUB5"X7"WHITE \$8.95



PB5-2236-988U 60" \$51.00

PB5-2236-988W 62" \$52.50

PB5-2236-988X 64" \$54.06

PB5-2236-988Y 66" \$56.50

PB5-2236-988Z 70" \$57.50 PB5-2098-988ZZ 72" \$59.50

PB5-SUB10"X13"WHITE \$17.95 PB5-SUB9"X12"WHITE \$15.95 PB5-SUB8"X10"WHITE \$12.95

## Customize your PLAQUES USE ANY ANY DESIGN



PB5-SUB10"X13" \$17.95 PB5-SUB9"X12" \$15.95 PB5-SUB8"X10" \$12.95



PB5-SUB7"X9" \$10.95 PB5-SUB6"X8" \$9.95 PB5-SUB5"X7" \$8.95

PB5-2236-118T 40" \$31.00 PB5-2236-118V 42" \$31.50 PB5-2236-118X 44" \$31.90 PB5-2236-118Z 46" \$32.94





PRICES (1-49 \$3.25) (50+ \$2.95) ENGRAVING .40 CENTS PER MEDAL