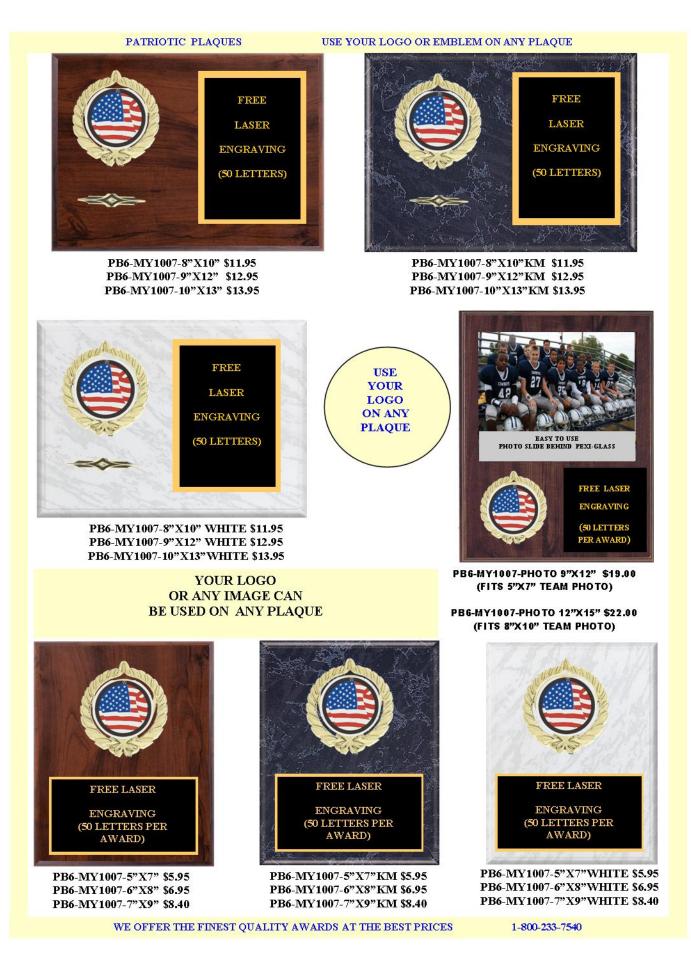

## Customize your PLAQUES USE ANY ANY DESIGN

PB5-SUB10"X13" \$17.95 PB5-SUB9"X12" \$15.95 PB5-SUB8"X10" \$12.95

PB5-SUB7"X9" \$10.95 PB5-SUB6"X8" \$9.95 PB5-SUB5"X7" \$8.95

PB5-2236-118T 40" \$31.00 PB5-2236-118V 42" \$31.50 PB5-2236-118X 44" \$31.90 PB5-2236-118Z 46" \$32.94