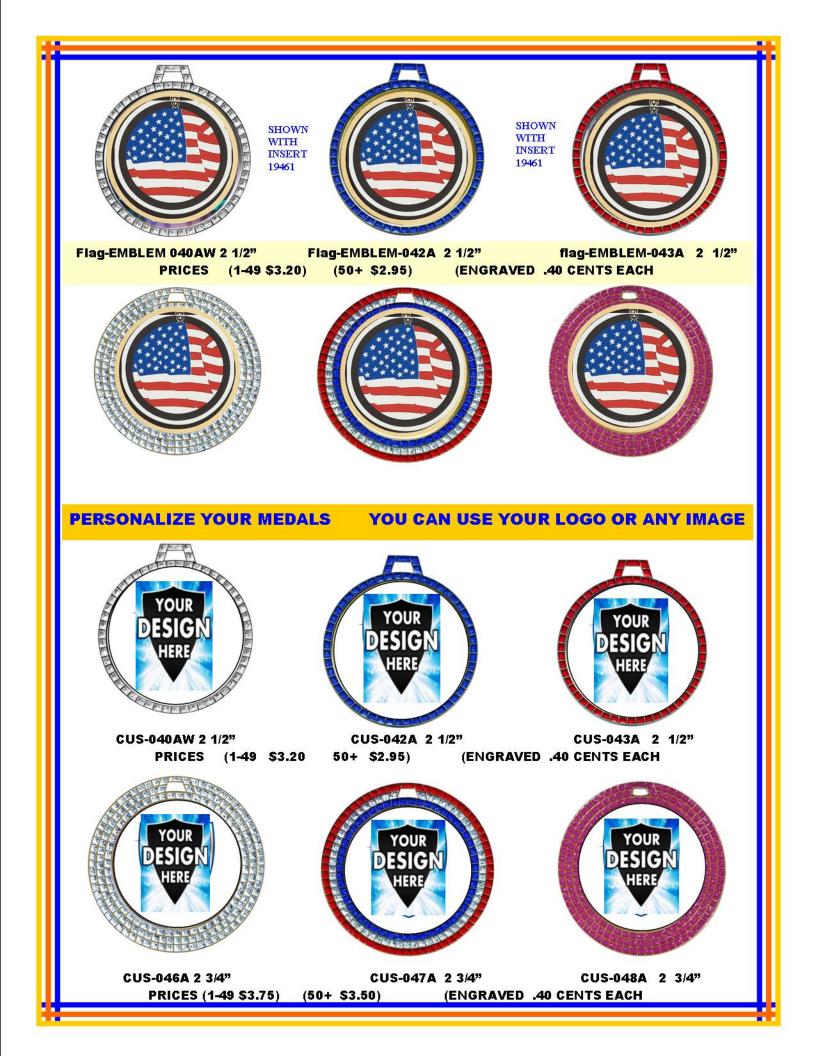

28J 24" \$13.40

PB5-2236-20I 23" \$24.40 PB5-2236-20J 24" \$25.20 PB5-2236-20K 25" \$25.60 PB5-2236-20L 26" \$25.90





PB5-SUB7"X9"WHITE \$10.95 PB5-SUB6"X8"WHITE \$9.95 PB5-SUB5"X7"WHITE \$8.95



PB5-2236-988U 60" \$51.00

PB5-2236-988W 62" \$52.50

PB5-2236-988X 64" \$54.06

PB5-2236-988Y 66" \$56.50

PB5-2236-988Z 70" \$57.50 PB5-2098-988ZZ 72" \$59.50

PB5-SUB10"X13"WHITE \$17.95 PB5-SUB9"X12"WHITE \$15.95 PB5-SUB8"X10"WHITE \$12.95

## Customize your PLAQUES USE ANY ANY DESIGN



PB5-SUB10"X13" \$17.95 PB5-SUB9"X12" \$15.95 PB5-SUB8"X10" \$12.95



PB5-SUB7"X9" \$10.95 PB5-SUB6"X8" \$9.95 PB5-SUB5"X7" \$8.95

PB5-2236-118T 40" \$31.00 PB5-2236-118V 42" \$31.50 PB5-2236-118X 44" \$31.90 PB5-2236-118Z 46" \$32.94





PRICES (1-49 \$3.25) (50+ \$2.95) ENGRAVING .40 CENTS PER MEDAL