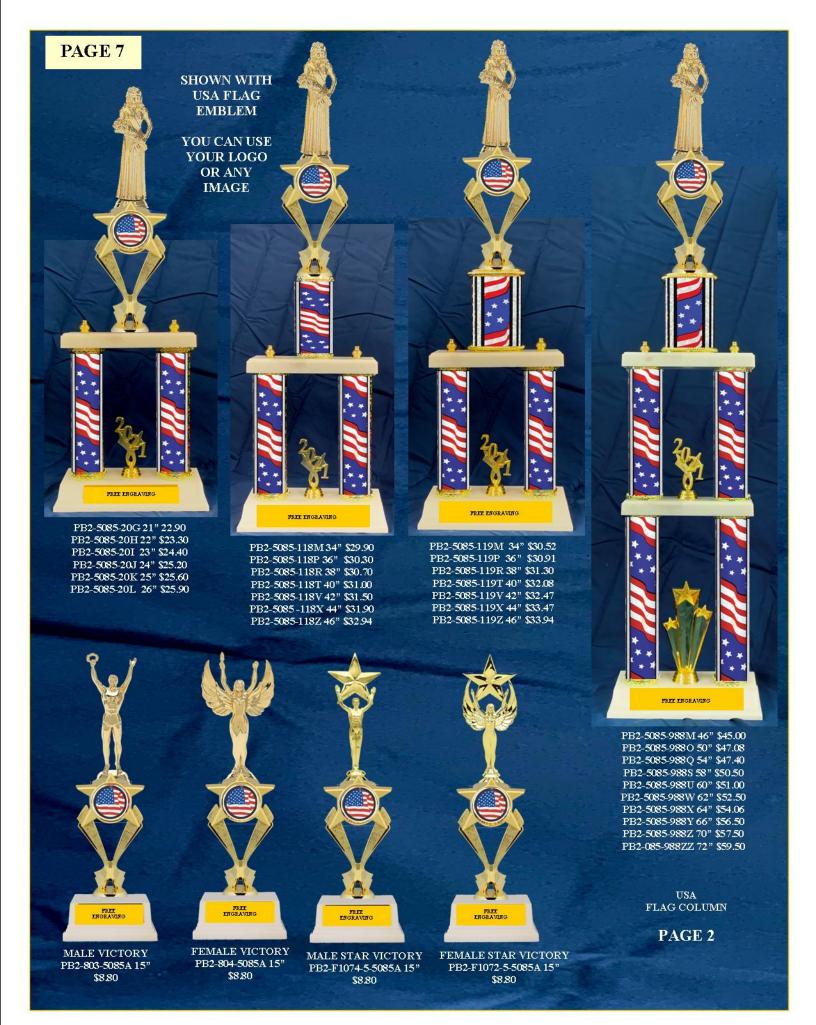

FREE ENGRAVING

PB1-5085-28B 17" \$10.40 PB1-5085-28C 18" \$10.65 PB1-5085-28D 19" \$10.90 PB1-5085-28E 20" \$11.15 PB1-5085-28F 21" \$11.40 PB1-5085-28G 22" \$11.65 PB1-5085-28H 23" \$11.90 PB1-5085-28I 24" \$12.15 PB1-5085-28J 25" \$12.40

FREE

PB1-5085-10C 17" \$11.40 PB1-5085-10D 18" \$11.70 PB1-5085-10E 19" \$12.00 PB1-5085-10F 20" \$12.30 PB1-5085-10G 21" \$12.60 PB1-5085-10H 22" \$13.00 PB1-5085-10I 23" \$13.30 PB1-5085-10J 24" \$13.60

FREE ENGRAVING

GOLD STAR COLUMNS SHOWN YOU CAN CHANGE TO ANY COLOR BELOW MORE SELECTIONS SHOWN ON PAGE 1

PB1-803 8 1/2"

\$3.30

PB1-804 8 1/2" \$3.30

PB1-5085A14" \$8.40

PB1-5085-C9F 30" \$22.00 PB1-5085-C9G 31" \$22.40 PB1-5085-C9H 33" \$22.80 PB1-5085-C9I 35" \$23.20 PB1-5085-C9J 37" \$23.90 PB1-5085-C9K 39" \$24.90 PB1-5085-C9L 41" \$26.80 PB1-5085-C9M 44" \$28.00 PB1-5085-C9N 51" \$28.90 PB1-5085-C9O 53" \$29.90 PB1-5085-C9P 61" \$30.40 PB1-5085-C9R 69" \$30.90 PB1-5085-C9S 72" \$31.90

FREE ENGRAVING

PB1-6010 7 1/2" \$3.60

PB1-6011 7 1/2" \$3.60

|                                                                                                                                                                                                                                                                                                                                                                                                                                               | USA FLAG<br>COLUMN                                                                                                                                                                                                                                                                                                                                                                                                                                                         | USE<br>YOUR<br>LOGO<br>SHOWN WITH<br>INSERT                                                                                                                                                                                                                                                                                                                                                                                                                                                                                                                                                                                                                                                                                                                                                                                                                                                                                                                                                                                                                                                                                                                                                                                                                                                                                                                                                                                                                                                                                                                                                                                                                                                                                                                                                                                                                                                                                                                                                    |
|-----------------------------------------------------------------------------------------------------------------------------------------------------------------------------------------------------------------------------------------------------------------------------------------------------------------------------------------------------------------------------------------------------------------------------------------------|----------------------------------------------------------------------------------------------------------------------------------------------------------------------------------------------------------------------------------------------------------------------------------------------------------------------------------------------------------------------------------------------------------------------------------------------------------------------------|------------------------------------------------------------------------------------------------------------------------------------------------------------------------------------------------------------------------------------------------------------------------------------------------------------------------------------------------------------------------------------------------------------------------------------------------------------------------------------------------------------------------------------------------------------------------------------------------------------------------------------------------------------------------------------------------------------------------------------------------------------------------------------------------------------------------------------------------------------------------------------------------------------------------------------------------------------------------------------------------------------------------------------------------------------------------------------------------------------------------------------------------------------------------------------------------------------------------------------------------------------------------------------------------------------------------------------------------------------------------------------------------------------------------------------------------------------------------------------------------------------------------------------------------------------------------------------------------------------------------------------------------------------------------------------------------------------------------------------------------------------------------------------------------------------------------------------------------------------------------------------------------------------------------------------------------------------------------------------------------|
| FREE LASER<br>ENGRAVING<br>PB3-5086A 7" \$3.60                                                                                                                                                                                                                                                                                                                                                                                                | FREE LASER<br>ENGRAVING                                                                                                                                                                                                                                                                                                                                                                                                                                                    | INSERT   #19461   #19461   Image: Angle of the state of the |
|                                                                                                                                                                                                                                                                                                                                                                                                                                               | 6 1/2" \$3.30                                                                                                                                                                                                                                                                                                                                                                                                                                                              | SPINNING INSERT<br>VISA<br>USA<br>FLAG<br>COLUMN<br>USA<br>FLAG<br>COLUMN<br>USA<br>FLAG<br>COLUMN<br>USA<br>FLAG<br>COLUMN<br>USA<br>FLAG<br>COLUMN<br>ENCLAIS<br>ENCLAIS<br>ENCLAIS<br>ENCLAIS<br>ENCLAIS<br>ENCLAIS<br>ENCLAIS                                                                                                                                                                                                                                                                                                                                                                                                                                                                                                                                                                                                                                                                                                                                                                                                                                                                                                                                                                                                                                                                                                                                                                                                                                                                                                                                                                                                                                                                                                                                                                                                                                                                                                                                                              |
| PB3-5086-13B 10" \$6.60<br>PB3-5086-13C 11" \$6.85<br>PB3-5086-13D 12" \$7.05<br>PB3-5086-13E 13" \$7.30<br>PB3-5086-13E 14" \$7.55<br>PB3-5086-13G 15" \$7.80<br>PB3-5086-13H 16" \$8.05<br>PB3-5086-13H 16" \$8.05<br>PB3-5086-13I 17" \$8.30<br>PB3-5086-13I 17" \$8.80<br>PB3-5086-13L 20" \$9.05<br>PB3-5086-13I 21" \$9.30<br>PB3-5086-13N 22" \$9.55<br>PB3-5086-13N 22" \$9.80<br>PB3-5086-13D 23" \$9.80<br>PB3-5086-13P 24" \$10.05 | PB3-H499-13B 9.5" \$6.60<br>PB3-H499-13C 10.5" \$6.85<br>PB3-H499-13D 11.5" \$7.05<br>PB3-H499-13D 11.5" \$7.05<br>PB3-H499-13E 12.5" \$7.30<br>PB3-H499-13G 14.5" \$7.80<br>PB3-H499-13G 14.5" \$8.05<br>PB3-H499-13I 16.5" \$8.30<br>PB3-H499-13I 16.5" \$8.30<br>PB3-H499-13I 16.5" \$8.80<br>PB3-H499-13I 19.5" \$8.05<br>PB3-H499-13I 19.5" \$8.05<br>PB3-H499-13I 25" \$9.05<br>PB3-H499-13N 21.5" \$9.55<br>PB3-H499-13N 21.5" \$9.55<br>PB3-H499-13P 23.5" \$10.05 | PB3-663-13B 10" \$8.40   PB3-6011-13B 10" \$6.60   PB3-6010-13B 10" \$6.60     PB3-663-13C 11" \$8.75   PB3-6011-13C 11" \$6.85   PB3-6010-13C 11" \$6.85     PB3-663-13D 12" \$9.00   PB3-6011-13D 12" \$7.05   PB3-6010-13D 12" \$7.05     PB3-663-13D 12" \$9.00   PB3-6011-13D 12" \$7.05   PB3-6010-13D 12" \$7.05     PB3-663-13E 13" \$9.25   PB3-6011-13E 13" \$7.30   PB3-6010-13E 13" \$7.30     PB3-663-13F 14" \$9.50   PB3-6011-13F 14" \$7.55   PB3-6010-13F 14" \$7.55     PB3-663-13G 15" \$7.90   PB3-6011-13G 15" \$7.80   PB3-6010-13G 15" \$7.80     PB3-663-13H 16" \$10.00   PB3-6011-13H 16" \$8.05   PB3-6010-13H 16" \$8.05     PB3-663-13I 17" \$10.25   PB3-6011-13I 17" \$8.30   PB3-6010-13H 16" \$8.05     PB3-663-13I 17" \$10.25   PB3-6011-13I 18" \$8.55   PB3-6010-13I 17" \$8.30     PB3-663-13I 18" \$10.50   PB3-6011-13I 18" \$8.55   PB3-6010-13I 18" \$8.55     PB3-663-13K 19" \$10.75   PB3-6011-13L 20" \$9.05   PB3-6010-13L 20" \$9.05     PB3-663-13M 21" \$11.25   PB3-6011-13L 20" \$9.05   PB3-6010-13L 20" \$9.05     PB3-663-13N 22" \$11.50   PB3-6011-13N 22" \$9.55   PB3-6010-13M 21" \$9.30     PB3-663-13N 22" \$11.50   PB3-6011-13N 22" \$9.55   PB3-                                                                                                                                                                                                                                                                                                                                                                                                                                                                                                                                                                                                                                                                                                                                                                              |