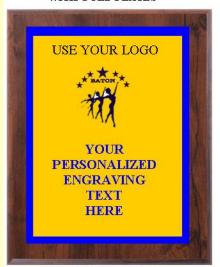

YOUR LOGO

OR ANY IMAGE CAN BE USED ON ANY PLAQUE USE
YOUR
LOGO
ON ANY
PLAQUE

SHOWN WITH TWIRLING EMBLEM

B14-MY1007-PHOTO 9"X12" 19.00 (FITS 5"X7" TEAM PHOTO)

B14-MY1007-PHOTO 12"X15" \$22.00 (FITS 8"X10" TEAM PHOTO)