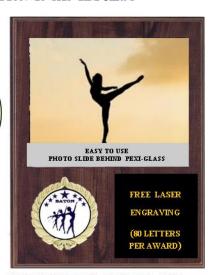

YOUR LOGO

OR ANY IMAGE CAN BE USED ON ANY PLAQUE USE
YOUR
LOGO
ON ANY
PLAQUE

SHOWN WITH TWIRLING EMBLEM

B14-MY1007-PHOTO 9"X12" 19.00 (FITS 5"X7" TEAM PHOTO)

B14-MY1007-PHOTO 12"X15" \$22.00 (FITS 8"X10" TEAM PHOTO)