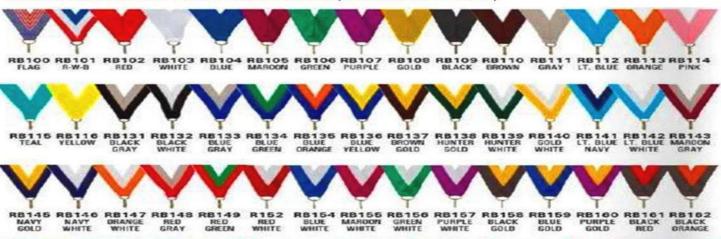

B18-047A 2 3/4" B18-048A 2 3/4" 3.75) (ENGRAVED .40 CENTS EACH

FREE NECK RIBBON WITH EACH MEDAL
RIBBON COLORS TO CHOOSE FROM SHOWN ON PAGE 1

**PAGE 19** 

B19-052-WHITE 2 1/2" PRICES (1-49 \$3.25) (100+ \$3.00)

B19-058-PINK HEART 3" ENGRAVING ADD .30 CENTER PER MEDAL

FREE NECK RIBBON WITH EACH MEDAL RIBBON COLORS TO CHOOSE FROM SHOWN ON PAGE 1 ALSO AVAILABLE NEW RIBBONS SHOWN BELOW (YOU CHOICE)

NEW NEON RIBBONS