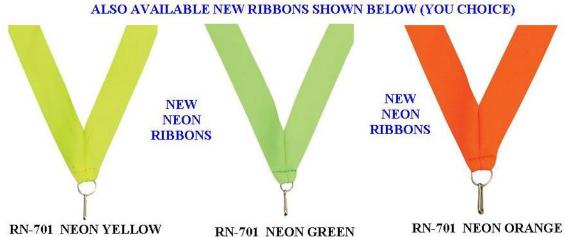

B19-058-PINK HEART 3" ENGRAVING ADD .30 CENTER PER MEDAL

FREE NECK RIBBON WITH EACH MEDAL RIBBON COLORS TO CHOOSE FROM SHOWN ON PAGE 1 ALSO AVAILABLE NEW RIBBONS SHOWN BELOW (YOU CHOICE)

NEW NEON RIBBONS

**NEON** RIBBONS

NEW

RN-701 NEON GREEN

RN-701 NEON ORANGE