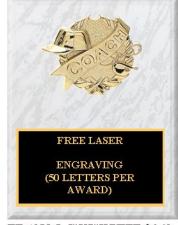

YOU CAN USE YOUR LOGO ON ANY AWARD

FF-PLAQUE 4 RF1520B 6 1/2" \$7.95

FF-PLAQUE 4 -RF1520A 5 1/2"

FF-PLAQUE4 -RF1520C 7 1/2" \$8.95

YOU CAN

LOGO ON

FF-1058-5 8"X10" \$11.00 FF-1058-5 9"X12" \$11.95 FF-1058-5 10"X13" \$12.95

FF-1058-5 8"X10"KM \$11.00 FF-1058-5 9"X12"KM \$11.95 FF-1058-5 10"X13"KM \$12.95

COACH'S EMBLEM

EMBLE

DISCOUNT GIVEN ON ORDERS OVER \$150 FREE ENGRAVING (50 LETTERS PER AWARD) FREE SHIPPING (ORDERS OVER \$100)