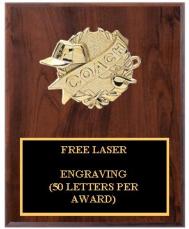

YOU CAN USE YOUR LOGO ON ANY AWARD

FF-PLAQUE 4 RF1520B 6 1/2" \$7.95

FF-PLAQUE 4 -RF1520A 5 1/2"

FF-PLAQUE4 -RF1520C 7 1/2" \$8.95

YOU CAN

LOGO ON

FF-1058-5 8"X10" \$11.00 FF-1058-5 9"X12" \$11.95 FF-1058-5 10"X13" \$12.95

FF-1058-5 8"X10"KM \$11.00 FF-1058-5 9"X12"KM \$11.95 FF-1058-5 10"X13"KM \$12.95

COACH'S EMBLEM

EMBLE

DISCOUNT GIVEN ON ORDERS OVER \$150 FREE ENGRAVING (50 LETTERS PER AWARD) FREE SHIPPING (ORDERS OVER \$100)