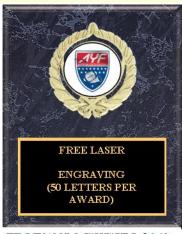

#### BLACK MARBLE COLOR PLAQUES

FF-SUB1 5"X7"KM \$8.95 FF-SUB1 6"X8"KM \$9.95 FF-SUB1 7"X9"KM \$9.40 FF-SUB1 8"X10"KM \$12.25 FF-SUB1 9"X12"KM \$14.95

## CHERRY WOOD FINISH

FF-MY1007-3 8"X10" \$11.00 FF-MY1007-3 9"X12" \$11.95 FF-MY1007-3 10"X13" \$12.95

CHERRY WOOD FINISH

FF-1007-3 5"X7" \$6.40

FF-1007-3 6"X8" \$7.40

FF-1007-3 7"X9" \$8.40