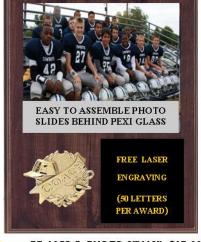

USE
YOUR
LOGO
ON ANYPLAQUE

FF21-MY1007-2- PHOTO 9"X12" \$17.00 (FITS 5"X7" TEAM PHOTO)

FF-MY1007-2-PHOTO 12"X15" \$22.00 (FITS 8"X10" TEAM PHOTO)

YOUR LOGO OR ANY IMAGE CAN BE USED ON ANY PLAQUE

FF-MY1007-2 5"X7" \$6.40 FF-MY1007-2 6"X8" \$7.40 FF-MY1007-2 7"X9" \$8.40