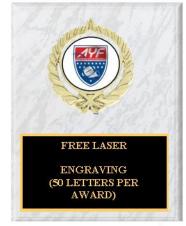

#### WHITE MARBLE COLOR PLAQUES

FF-SUB1 5"X7"WHITE \$8.95 FF-SUB1 6"X8"WHITE \$9.95 FF-SUB1 7"X9"WHITE \$9.40 FF-SUB1 8"X10"WHITE \$12.25 FF-SUB1 9"X12"WHITE \$14.95