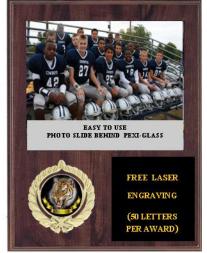

USE
YOUR
LOGO
ON ANYPLAQUE

FF21-MY1007-2- PHOTO 9"X12" \$17.00 (FITS 5"X7" TEAM PHOTO)

FF-MY1007-2-PHOTO 12"X15" \$22.00 (FITS 8"X10" TEAM PHOTO)

YOUR LOGO OR ANY IMAGE CAN BE USED ON ANY PLAQUE

FF-MY1007-2 5"X7" \$6.40 FF-MY1007-2 6"X8" \$7.40 FF-MY1007-2 7"X9" \$8.40

FF-1058-5 PHOTO 9"X12" \$17.00 (FIT 5"X7" TEAM PHOTO)

FF-1058-5 PHOTO 12"X15" \$22.00 (FITS 8"X10" TEAM PHOTO)

FF-1058-5 5"X7" \$6.40 FF-1058-5 6"X8" \$7.40 FF-1058-5 7"X9" \$8.40

FF-1058-5 5"X7"KM \$6.40 FF-1058-5 6"X8"KM \$7.40 FF-1058-5 7"X9"KM \$8.40