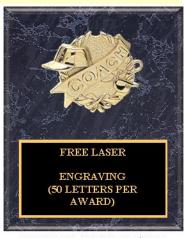

YOU CAN USE YOUR LOGO ON ANY AWARD

FF-PLAQUE 4 RF1520B 6 1/2" \$7.95

FF-PLAQUE 4 -RF1520A 5 1/2"

FF-PLAQUE4 -RF1520C 7 1/2" \$8.95

YOU CAN

LOGO ON

FF-1058-5 8"X10" \$11.00 FF-1058-5 9"X12" \$11.95 FF-1058-5 10"X13" \$12.95

FF-1058-5 8"X10"KM \$11.00 FF-1058-5 9"X12"KM \$11.95 FF-1058-5 10"X13"KM \$12.95

COACH'S EMBLEM

EMBLE

DISCOUNT GIVEN ON ORDERS OVER \$150 FREE ENGRAVING (50 LETTERS PER AWARD) FREE SHIPPING (ORDERS OVER \$100)