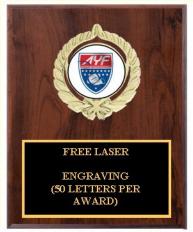

# YOU CAN USE YOUR LOGO ON ANY PLAQUE SHOWN FREE ENGRAVING (50 LETTERS PER AWARD) **DISCOUNTS ON ORDERS OVER \$200**

FF-1007-1 5"X7" \$6.40 FF-1007-1 6"X8" \$7.40 FF-1007-1 7"X9" \$8.40

FF15-LOGO5"X7"KM \$6.40 FF15-LOGO6"X8"KM \$7.40 FF-15LOGO7"X9"KM \$8.40

## CHERRY WOOD FINISH

FF-MY1007-3 8"X10" \$11.00 FF-MY1007-3 9"X12" \$11.95 FF-MY1007-3 10"X13" \$12.95

CHERRY WOOD FINISH

FF-1007-3 5"X7" \$6.40

FF-1007-3 6"X8" \$7.40

FF-1007-3 7"X9" \$8.40