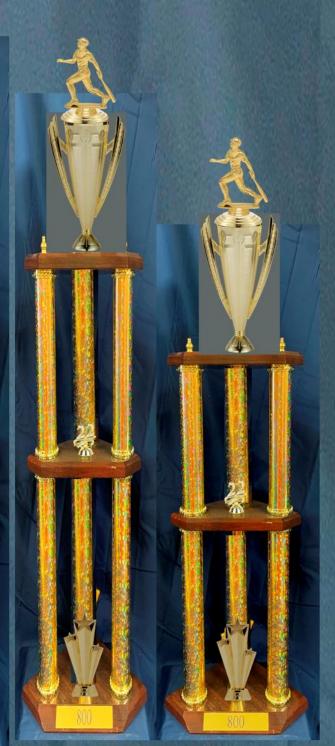

# BASEBALL TOURNAMENT SET 3

BS-8718-800T 72 "FIRST PLACE TROPHY BS-8718-800Y 60" SECOND PLACE TROPHY BS-8718-800T 48" THIRD PLACE TROPHY BS-8718-1 ON PB-2100 14 5/8" MVP AWARD BS-8717-1 ON PB-2085 10 EACH ALL TOURNAMENT

SPECIAL PRICE FOR SET \$400.00

FIRST PLACE TROPHY
BS-8718-800T 72 "
SECOND PL
BS-8718

SECOND PLACE TROPHY BS-8718-800Y 60"

THIRD PLACE TROPHY BS-8718-800T 48"

BS-8717-1 ON PB-2085 11 1/2" TALL