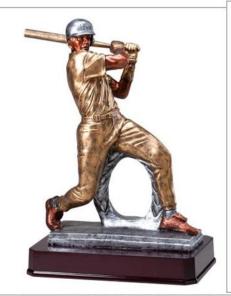

## LARGE RESIN SERIES

RF20347 BASEBALL BATTER 14 1/2" TALL 59.95

RF20350 CATCHER 8 3/4" TALL 59.95

RF20346 BASEBALL PITCHER 15 1/2 TALL 59.95

BS10-6021-ECO-DEC3#1C 36" THIRD PLACE TROPHY BS10-MR731-ECO-26D 30" MVP OR FOURTH PLACE TROPHY 10 EACH BS10-MR731-28B 18" ALL TOURNAMENT TEAM