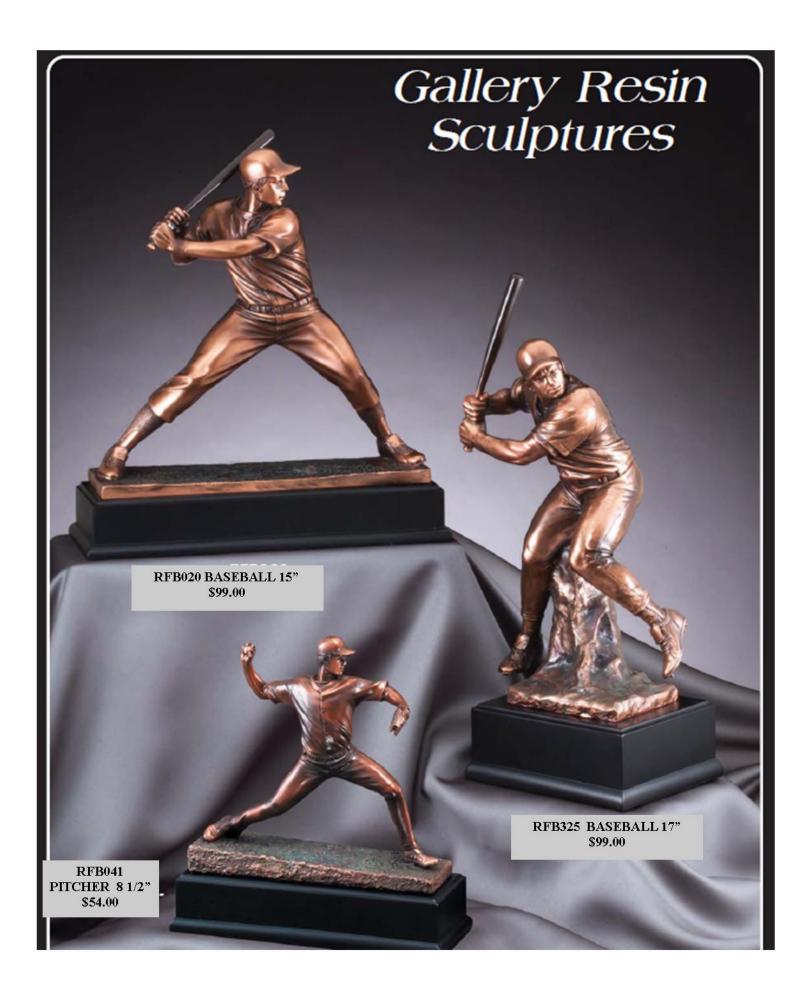

## LARGE RESIN SERIES

RF20347 BASEBALL BATTER 14 1/2" TALL 59.95

RF20350 CATCHER 8 3/4" TALL 59.95

RF20346 BASEBALL PITCHER 15 1/2 TALL 59.95

BS10-6021-ECO-DEC3#1C 36" THIRD PLACE TROPHY BS10-MR731-ECO-26D 30" MVP OR FOURTH PLACE TROPHY 10 EACH BS10-MR731-28B 18" ALL TOURNAMENT TEAM