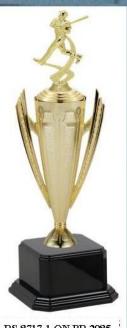

# BASEBALL TOURNAMENT SET 3

BS-8718-800T 72 "FIRST PLACE TROPHY BS-8718-800Y 60" SECOND PLACE TROPHY BS-8718-800T 48" THIRD PLACE TROPHY BS-8718-1 ON PB-2100 14 5/8" MVP AWARD BS-8717-1 ON PB-2085 10 EACH ALL TOURNAMENT

SPECIAL PRICE FOR SET \$400.00

FIRST PLACE TROPHY
BS-8718-800T 72 "
SECOND PL
BS-8718

SECOND PLACE TROPHY BS-8718-800Y 60"

THIRD PLACE TROPHY BS-8718-800T 48"

BS-8717-1 ON PB-2085 11 1/2" TALL

## 10 EACH ALL TOURANEMNT

1 EACH MVP AWARD