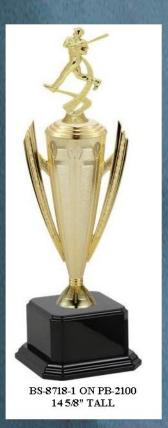

# BASEBALL TOURNAMENT SET 3

BS-8718-800T 72 "FIRST PLACE TROPHY BS-8718-800Y 60" SECOND PLACE TROPHY BS-8718-800T 48" THIRD PLACE TROPHY BS-8718-1 ON PB-2100 14 5/8" MVP AWARD BS-8717-1 ON PB-2085 10 EACH ALL TOURNAMENT

SPECIAL PRICE FOR SET \$400.00

FIRST PLACE TROPHY
BS-8718-800T 72 "
SECOND PL
BS-8718

SECOND PLACE TROPHY BS-8718-800Y 60"

THIRD PLACE TROPHY BS-8718-800T 48"

BS-8717-1 ON PB-2085 11 1/2" TALL

## 10 EACH ALL TOURANEMNT

1 EACH MVP AWARD