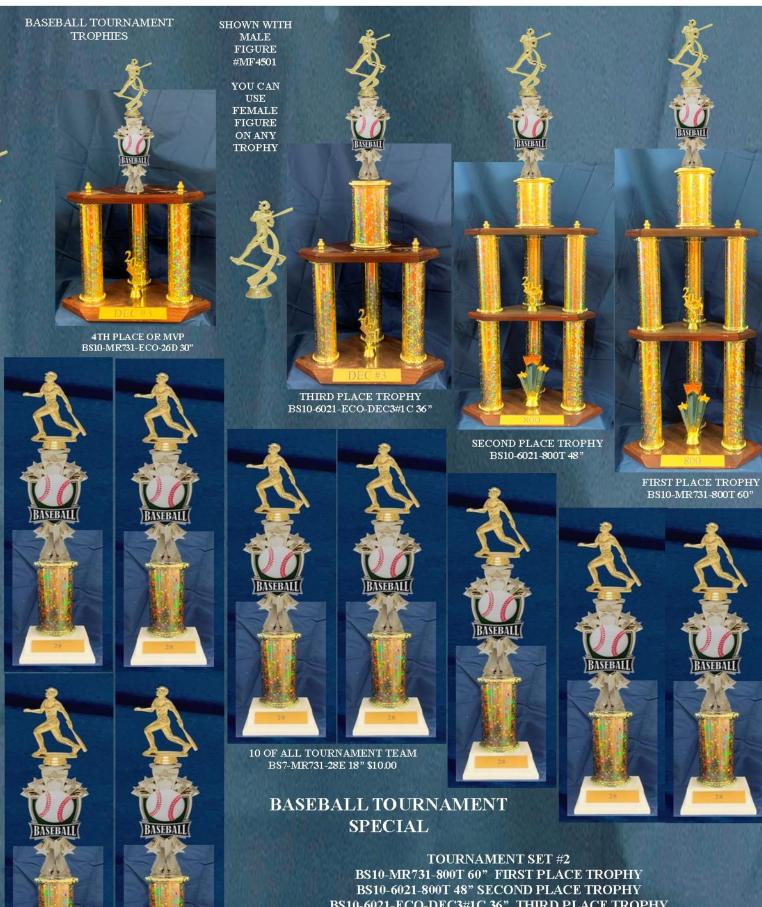

#### SPECIAL AWARDS FOR BASEBALL

TOURNAMENT AWARDS SECTION

MEDALS (SEE OUR BASEBALL MEDAL SECTION

FOR PLAQUES (SEE OUR BASEBALL PLAQUE SECTION

SHOWN IN THIS TOURNAMENT ARE A FEW SETS OF TOURNAMENT TROPHIES AT SPECIAL PRICING

## LARGE RESIN SERIES

RF20347 BASEBALL BATTER 14 1/2" TALL 59.95

RF20350 CATCHER 8 3/4" TALL 59.95

RF20346 BASEBALL PITCHER 15 1/2 TALL 59.95

BS10-6021-ECO-DEC3#1C 36" THIRD PLACE TROPHY BS10-MR731-ECO-26D 30" MVP OR FOURTH PLACE TROPHY 10 EACH BS10-MR731-28B 18" ALL TOURNAMENT TEAM

SPECIAL PRICING \$285 FOR SET

### BASEBALL TOURNAMENT TROPHIES