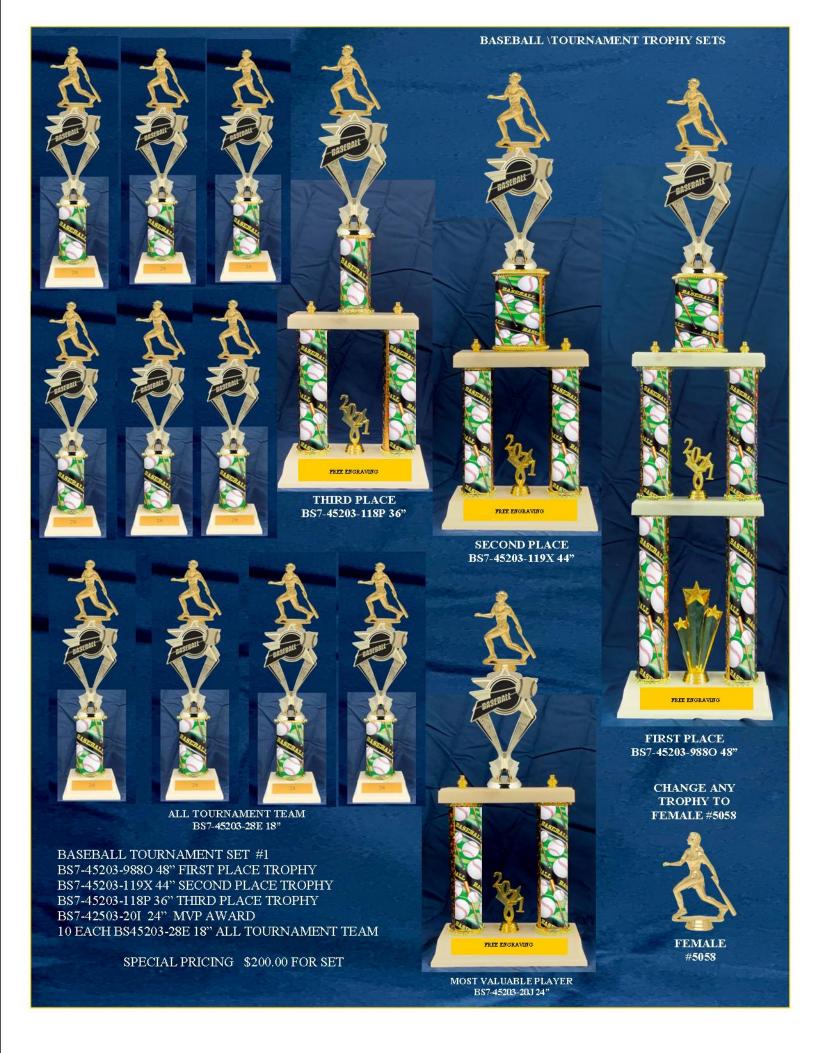

#### SPECIAL AWARDS FOR BASEBALL

TOURNAMENT AWARDS SECTION

MEDALS (SEE OUR BASEBALL MEDAL SECTION

FOR PLAQUES (SEE OUR BASEBALL PLAQUE SECTION

SHOWN IN THIS TOURNAMENT ARE A FEW SETS OF TOURNAMENT TROPHIES AT SPECIAL PRICING

YOU CAN ALSO GO TO OUR <u>BASEBALL TROPHIES</u> AND PICK OUT ANY THAT YOU WOULD LIKE TO USE AND WE WILL GIVE YOU A SPECIAL PRICE

GIVE US A CALL

1-800-233-7540

RF-7000-12-BM GOLD BASEBALL GLOVE 15 1/2" 99.00