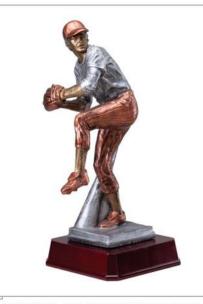

## LARGE RESIN SERIES

RF20347 BASEBALL BATTER 14 1/2" TALL 59.95

RF20350 CATCHER 8 3/4" TALL 59.95

RF20346 BASEBALL PITCHER 15 1/2 TALL 59.95

BS10-6021-ECO-DEC3#1C 36" THIRD PLACE TROPHY BS10-MR731-ECO-26D 30" MVP OR FOURTH PLACE TROPHY 10 EACH BS10-MR731-28B 18" ALL TOURNAMENT TEAM