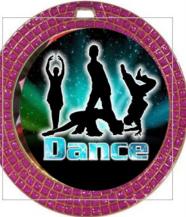

#### DANCE MEDALS

DM3-052-BLUE 2 1/2" DM3- 052-WHITE 2 1/2" DM3- 052-BLACK 2 1/2" PRICES (1-99 \$3.25) (100+ \$3.00) ENGRAVING ADD .40 CENTER PER MEDAL

DM3-052-PINK 2"

DM3-052-RED 2" PRICES (1-99 \$3.25) (100+ \$3.00) ENGRAVING ADD .40 CENTER PER MEDAL

#### FREE NECK RIBBON WITH EACH MEDAL (PAGE 1 HAS COLOR SELECTIONS) DANCE MEDALS ALSO SHOWN BELOW ARE MORE CHOICES

1ST PLACE DM4-MS241AG 2 1/4"

2 1/4" MEDAL

PRICES 1-49 \$2.60 50-199 \$2.40 200+ \$2.20

ENGRAVING 40 CENTS PER MEDAL

NEON GREEN

DANCE MEDALS FREE NECK RIBBON WITH EACH MEDAL (PAGE 1 HAS COLOR SELECTIONS) ALSO SHOWN ABOVE ARE MORE CHOICES