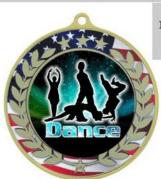

#### DANCE MEDALS

DM3-052-BLUE 2 1/2" DM3- 052-WHITE 2 1/2" DM3- 052-BLACK 2 1/2" PRICES (1-99 \$3.25) (100+ \$3.00) ENGRAVING ADD .40 CENTER PER MEDAL

DM3-052-PINK 2"

DM3-052-RED 2" PRICES (1-99 \$3.25) (100+ \$3.00) ENGRAVING ADD .40 CENTER PER MEDAL