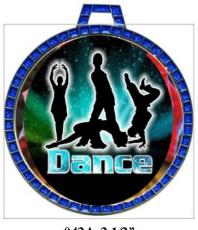

#### DANCE MEDALS

DM3-052-BLUE 2 1/2" DM3- 052-WHITE 2 1/2" DM3- 052-BLACK 2 1/2" PRICES (1-99 \$3.25) (100+ \$3.00) ENGRAVING ADD .40 CENTER PER MEDAL

DM3-052-PINK 2"

DM3-052-RED 2" PRICES (1-99 \$3.25) (100+ \$3.00) ENGRAVING ADD .40 CENTER PER MEDAL

#### FREE NECK RIBBON WITH EACH MEDAL (PAGE 1 HAS COLOR SELECTIONS) DANCE MEDALS ALSO SHOWN BELOW ARE MORE CHOICES

1ST PLACE DM4-MS241AG 2 1/4"

2 1/4" MEDAL

PRICES 1-49 \$2.60 50-199 \$2.40 200+ \$2.20

ENGRAVING 40 CENTS PER MEDAL

NEON GREEN

DANCE MEDALS FREE NECK RIBBON WITH EACH MEDAL (PAGE 1 HAS COLOR SELECTIONS) ALSO SHOWN ABOVE ARE MORE CHOICES