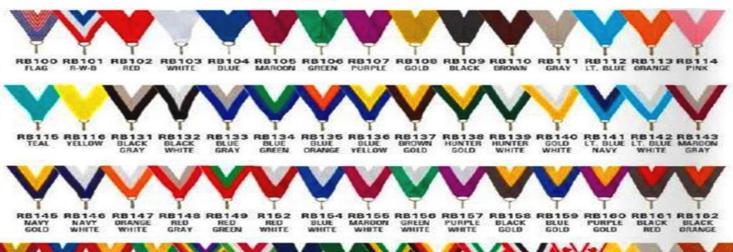

Prices 1-99 \$3.50 100+ \$3.25 ENGRAVING .40 CENTS PER MEDAL FREE NECK RIBBON WITH EACH MEDAL

RB145 RB146 RB147 RB148 RB149 R152 RB154 RB155 RB156 RB157 RB158 RB159 RB160 RB161 RB
MAYY MAYY DRANGE RED RED RED BUE MANDOM GREEN PURPLE BLACK BUE PURPLE BLACK BUE
GOLD WHITE WHI