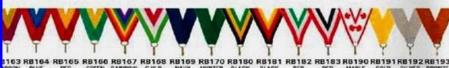

OTHER EMBLEMS YOU CAN USE ON ANY MEDAL

GREEN

3163 RB164 RB165 RB166 RB167 RB168 RB169 RB170 RB180 RB181 RB182 RB183 RB190 RB191 RB192 RB193 RB00N BLUE RED GREEN RAWBOW GWR NAVY HUNTER BLACK BLACK RED RED MAPLE GOLD SILVER BRONZE BULD RED GOLD GOLD GOLD RED WHITE WHITE LEAF MET, MET, WET, GOLD SILVER BRONZE MET. MET. MET. METALLIC WOOVEN NECK RIBRONS MAPLE