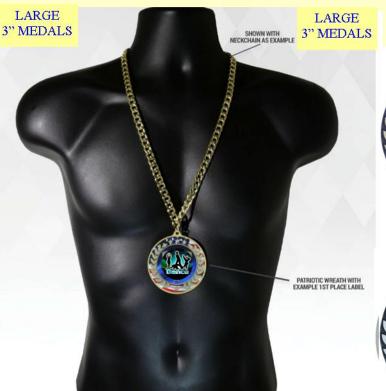

## NEW NECK BAND CHAIN

# GREAT AWARD FOR TOURNAMENT—ALL STARS MVP-CHAMPIONS-PARTICIPATION OR ANY OTHER AWARD

CHOOSE ANY MEDAL FROM BELOW

PATRIOTIC WREATH

PATRIOTIC WREATH TWM-001SILVER

PATRIOTIC WREATH TWM-001BRONZE

DA-MBCH30N NECKBAND CHAIN BRIGHT FINISH 3/8" X 30" PRICE \$10.95