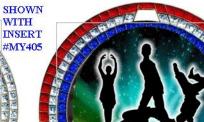

### FREE NECK RIBBON WITH EACH MEDAL SEE PAGE 1

040AW 2 1/2"

042A 2 1/2"

043A 2 1/2"

PRICES (1-99 \$3.40

100+ \$3.20)

(ENGRAVED .40 CENTS EACH

SHOWN WITH INSERT #MY405

### SHOWN WITH INSERT #MY405 YOU CAN CHANGE TO ANY INSERT SHOWN BELOW

### YOU CAN ALSO USE YOUR LOGO

#MY405 REFLECTIVE

#4650 3D EMBLEM

#19431 ROSE / TIARA

#FCL413 ROSE/TIARA

BE SURE AND TELL US IF YOU WANT A DIFFERENT INSERT THAN ONE SHOWN.
IF NONE SELECTED WE WILL USE THE INSERT SHOWN