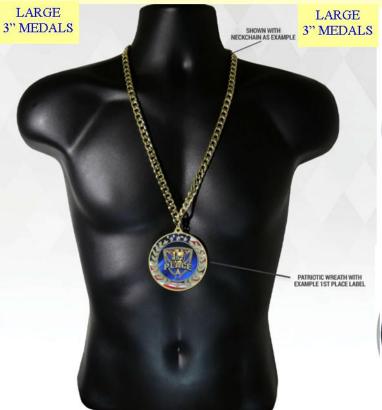

# GREAT AWARD FOR TOURNAMENT—ALL STARS MVP-CHAMPIONS-PARTICIPATION OR ANY OTHER AWARD

PATRIOTIC WREATH BB5-TWM-001GOLD

PATRIOTIC WREATH BB5-TWM-001SILVER

PATRIOTIC WREATH BB5-TWM-001BRONZE

SL17-MBCH30N NECKBAND CHAIN BRIGHT FINISH 3/8" X 30" PRICE \$10.95