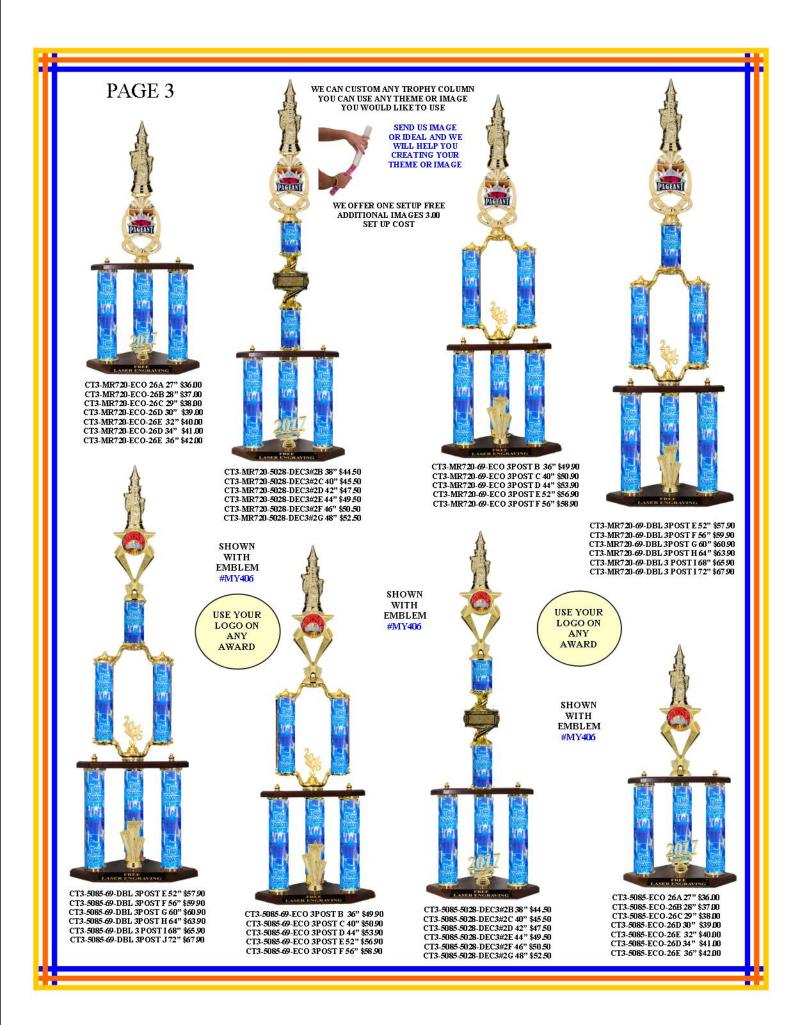

SEND US IMAGE OR IDEAL AND WE WILL HELP YOU CREATING YOUR THEME OR IMAGE

WE OFFER ONE SETUP FRE **ADDITIONAL IMAGES 3.00** SET UP COST

CT1-5085A 13 3/4" \$8.40

FEET ENGRAVING

CT1-5085-C9F 30" \$18.00 CT1-5085-C9G 31" \$18.40 CT1-5085-C9H 33" \$18.80 CT1-5085-C91 35" \$19.20

## OR IDEAL AND WE WILL HELP YOU CREATING YOUR THEME OR IMAGE

WE OFFER ONE SETUP FRE **ADDITIONAL IMAGES 3.00** SET UP COST

FREE ENGRAVING CT2-8744-20G 21" 20.90 CT2-8744-20H 22" \$21.30 CT2-8744-20I 23" \$22.40