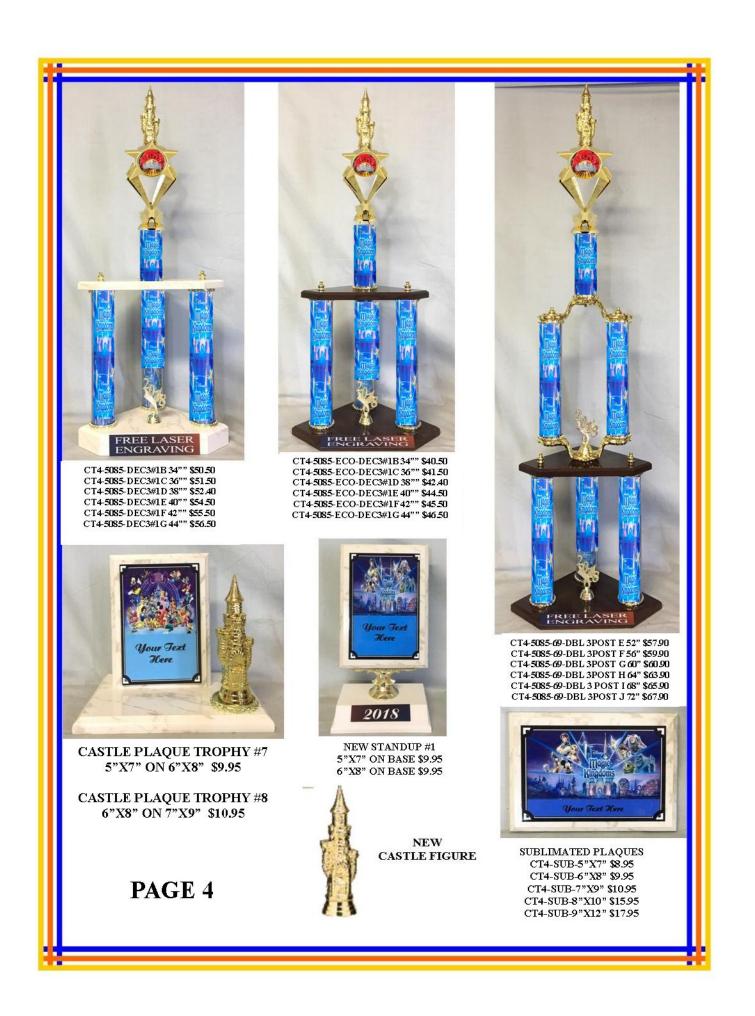

-13D 11 3/4" \$6.35 CT2-13E 12 3/4" \$6.55 CT2-13F 13 3/4" \$6.75 CT2-13G 14 3/4" \$6.95 CT2-13H 15 3/4" \$7.15 CT2-13I 16 3/4" \$7.35 CT2-13J 173/4" \$7.55 CT2-13K 18 3/4" \$7.75 CT2-13L 19 3/4" \$7.95 CT2-13M 20 3/4" \$8.15 CT2-13N 21 3/4" \$8.35 CT2-13O 22 3/4" \$8.55 CT2-13P 23 3/4" \$8.75

FREE ERGEAVING



CUSTOM COLUMNS

USE YOUR DESIGEN

OR PICK ONE FROM

PAGE 1

SEND US IMAGE



REE LAN

FREE ENGRAVING

CT2-8744-C9F 30" \$18.00 CT2-8744-C9G 31" \$18.40 CT2-8744-C9H 33" \$18.80

CT2-8744-C9I 35" \$19.20 CT2-8744-C9J 37" \$19.90 CT2-8744-C9K 39" \$20.90 CT2-8744-C9L 41" \$22.80

CT2-8744-C9M 44" \$24.00 CT2-8744-C9N 144 " \$24.00 CT2-8744-C9N 51" \$24.90 CT2-8744-C9O 53" \$25.90 CT2-8744-C9P 61" \$26.40 CT2-8744-C9P 61" \$26.40

CT2-8744-C9R 69" \$26.90

CT2-8744-C98 72" \$27.90