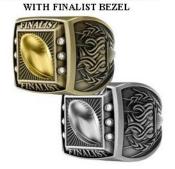

#### HERE IS HOW TO ORDER

STEP 1: PICK YOUR RING SIZE (AVAILABLE SIZES 7, 8,9,10,11,12 & 13

STEP 2: SELECT BEZEL & FINISH (GOLD OR SILVER)
SELECT FROM BELOW

BEZEL CHAMPION EXP-RGBB10 GOLD EXP-RGBB10 SILVER BEZEL FINALIST EXP-RGBB11 GOLD EXP-RGBB11 SILVER BEZEL STONES EXP-RGBB14 GOLD EXP-RGBB14 SILVER

BEZEL-CHAMPION #RGBB10GOLD #RGBB10SILVER

BEZEL-FINALIST #RGBB11 GOLD RGBB11 SILVER

BEZEL #RGBB13GOLD #RGBB13SILVER

PRICES OF COMPLETED RINGS (1-24 \$13.16) (25-99 \$12.20) (100+ \$11.50)

COMPLETED RING SHOWN BELOW WITH BEZEL FOR ALL USES

BEZEL-CHAMPION #RGB10GOLD #RGB10SILVER

BEZEL-FINALIST #RGB11 GOLD #RGB11SILVER

BEZEL #RGB13GOLD #RGB13SILVER

STEP 4: OTHER OPTIONS INSTEAD OF INSERT YOU CAN SELECT STONE