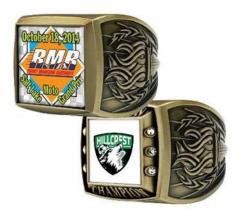

# #1 PICK YOUR RING SIZE (AVAILABLE IN SIZES 7,8,9,10,11,12 & 13) #2 SELECT BEZEL AND FINISH (AVALABLE GOLD OR SILVER)

AVAILABLE GOLD OR SILVER

COMPLETED RING SHOWN BELOW

AVAILABLE GOLD OR SILVER

COMPLETED RING SHOWN BELOW WITH BEZEL FOR ALL USES

BEZEL-CHAMPION #RGBB10GOLD #RGBB10SILVER

BEZEL-FINALIST #RGBB11 GOLD RGBB11 SILVER

BEZEL #RGBB13GOLD #RGBB13SILVER

PRICES OF COMPLETED RINGS (1-24 \$13.16) (25-99 \$12.20) (100+ \$11.50)

#### #1 PICK YOUR RING SIZE (AVAILABLE INS SIZE 7,8,9,10,11,12 & 13) #2 SELECT BEZEL AND FINISH (AVALABLE GOLD OR SILVER)

AVAILABLE GOLD OR SILVER

AVAILABLE GOLD OR SILVER

RGB-13

RGB-10 CHAMPION

COMPLETED RING SHOWN BELOW WITH CHAMPION BEZEL

COMPLETED RING SHOWN BELOW WITH BEZEL FOR ALL USES

BEZEL-CHAMPION #RGB10GOLD #RGB10SILVER

BEZEL-FINALIST #RGB11 GOLD #RGB11SILVER

BEZEL #RGB13GOLD #RGB13SILVER

STEP 4: OTHER OPTIONS INSTEAD OF INSERT YOU CAN SELECT STONE