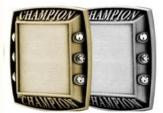

BEZEL-CHAMPION #RGBB10GOLD #RGBB10SILVER

BEZEL-FINALIST #RGBB11 GOLD RGBB11 SILVER

BEZEL #RGBB13GOLD #RGBB13SILVER

PRICES OF COMPLETED RINGS (1-24 \$13.16) (25-99 \$12.20) (100+ \$11.50)

COMPLETED RING SHOWN BELOW WITH BEZEL FOR ALL USES

BEZEL-CHAMPION #RGB10GOLD #RGB10SILVER

BEZEL-FINALIST #RGB11 GOLD #RGB11SILVER

BEZEL #RGB13GOLD #RGB13SILVER

STEP 4: OTHER OPTIONS INSTEAD OF INSERT YOU CAN SELECT STONE