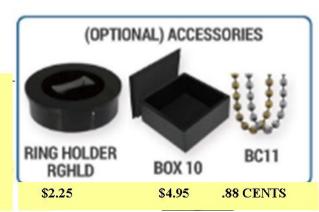

### BRIGHT STAR CHAMPION RINGS (ALLOW 10 DAYS FOR DELIVERY)

#### HERE IS HOW TO ORDER

STEP 1: PICK YOUR RING SIZE (AVAILABLE SIZES 7, 8,9,10,11,12 & 13

STEP 2: SELECT BEZEL & FINISH (GOLD OR SILVER)
SELECT FROM BELOW







BEZEL CHAMPION EXP-RGBB10 GOLD EXP-RGBB10 SILVER BEZEL FINALIST EXP-RGBB11 GOLD EXP-RGBB11 SILVER BEZEL STONES EXP-RGBB14 GOLD EXP-RGBB14 SILVER

EXPRESS STAR RING SIZES AVAILABLE 7,8,9,10,11,12 &13



CUSTOM RING #1 EXP-BRG **Pricing Table** 

PRICING UNDER 25 \$13.48 25 OR MORE \$11.86

EXPRESS STAR RINGS EXP-BRG FEATURES BRIGH GOLD OR SILVER PLATING

EXP-BRG GOLD OR SILVER AVAILABLE

> PLEASE ALLOW 7-10 DAYS DELIVERY TIME TO RECEIVE RINGS.

> > FREE SHIPPING

GIVE US CALL WITH ANY QUESTION 1-800-233-7540



#### HERE IS HOW TO ORDER BRIGHT STAR RINGS

# #1 PICK YOUR RING SIZE (AVAILABLE IN SIZES 7,8,9,10,11,12 & 13) #2 SELECT BEZEL AND FINISH (AVALABLE GOLD OR SILVER)



AVAILABLE GOLD OR SILVER



COMPLETED RING SHOWN BELOW

AVAILABLE GOLD OR SILVER



COMPLETED RING SHOWN BELOW WITH BEZEL FOR ALL USES



BEZEL-CHAMPION #RGBB10GOLD #RGBB10SILVER



BEZEL-FINALIST #RGBB11 GOLD RGBB11 SILVER



BEZEL #RGBB13GOLD #RGBB13SILVER

PRICES OF COMPLETED RINGS (1-24 \$13.16) (25-99 \$12.20) (100+ \$11.50)

#### STEP 3: PICK YOUR INSERT



BASKETBALL

RGIB26

GOLF



**FOOTBALL** 





RGIB27 MARTIAL ARTS



STEP 4: OTHER OPTIONS INSTEAD OF INSERT YOU CAN SELECT STONE



RGSIB41 BLUE

RGSIB42 CLEAR

RGSIB43 GREEN

RGSIB44 PINK

RGIB33









CHEER

SOCCER

RGIB34 WRESTLING









RGSIB45 RED

RGS