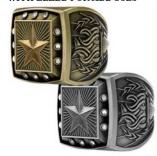

### BRIGHT STAR CHAMPION RINGS (ALLOW 10 DAYS FOR DELIVERY)

#### HERE IS HOW TO ORDER

STEP 1: PICK YOUR RING SIZE (AVAILABLE SIZES 7, 8,9,10,11,12 & 13

STEP 2: SELECT BEZEL & FINISH (GOLD OR SILVER)
SELECT FROM BELOW

BEZEL CHAMPION EXP-RGBB10 GOLD EXP-RGBB10 SILVER BEZEL FINALIST EXP-RGBB11 GOLD EXP-RGBB11 SILVER BEZEL STONES EXP-RGBB14 GOLD EXP-RGBB14 SILVER

BEZEL-CHAMPION #RGBB10GOLD #RGBB10SILVER

BEZEL-FINALIST #RGBB11 GOLD RGBB11 SILVER

BEZEL #RGBB13GOLD #RGBB13SILVER

PRICES OF COMPLETED RINGS (1-24 \$13.16) (25-99 \$12.20) (100+ \$11.50)