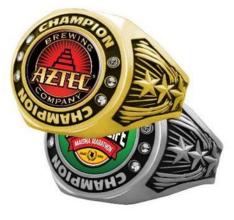

### BRIGHT STAR CHAMPION RINGS (ALLOW 10 DAYS FOR DELIVERY)

## BRIGHT STAR CHAMPION RINGS (ALLOW 10 DAYS FOR DELIVERY)