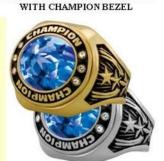

#### HERE IS HOW TO ORDER

STEP 1: PICK YOUR RING SIZE (AVAILABLE SIZES 7, 8,9,10,11,12 & 13

STEP 2: SELECT BEZEL & FINISH (GOLD OR SILVER)
SELECT FROM BELOW

BEZEL CHAMPION EXP-RGBB10 GOLD EXP-RGBB10 SILVER BEZEL FINALIST EXP-RGBB11 GOLD EXP-RGBB11 SILVER BEZEL STONES EXP-RGBB14 GOLD EXP-RGBB14 SILVER

BEZEL-CHAMPION #RGBB10GOLD #RGBB10SILVER

BEZEL-FINALIST #RGBB11 GOLD RGBB11 SILVER

BEZEL #RGBB13GOLD #RGBB13SILVER

PRICES OF COMPLETED RINGS (1-24 \$13.16) (25-99 \$12.20) (100+ \$11.50)