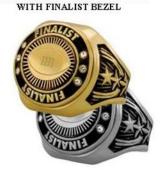

#### HERE IS HOW TO ORDER

STEP 1: PICK YOUR RING SIZE (AVAILABLE SIZES 7, 8,9,10,11,12 & 13

STEP 2: SELECT BEZEL & FINISH (GOLD OR SILVER)
SELECT FROM BELOW

BEZEL CHAMPION EXP-RGBB10 GOLD EXP-RGBB10 SILVER BEZEL FINALIST EXP-RGBB11 GOLD EXP-RGBB11 SILVER BEZEL STONES EXP-RGBB14 GOLD EXP-RGBB14 SILVER

BEZEL-CHAMPION #RGBB10GOLD #RGBB10SILVER

BEZEL-FINALIST #RGBB11 GOLD RGBB11 SILVER

BEZEL #RGBB13GOLD #RGBB13SILVER

PRICES OF COMPLETED RINGS (1-24 \$13.16) (25-99 \$12.20) (100+ \$11.50)

COMPLETED RING SHOWN BELOW WITH BEZEL FOR ALL USES

BEZEL-CHAMPION #RGB10GOLD #RGB10SILVER

BEZEL-FINALIST #RGB11 GOLD #RGB11SILVER

BEZEL #RGB13GOLD #RGB13SILVER

STEP 4: OTHER OPTIONS INSTEAD OF INSERT YOU CAN SELECT STONE