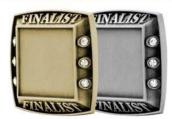

BEZEL-CHAMPION #RGBB10GOLD #RGBB10SILVER

BEZEL-FINALIST #RGBB11 GOLD RGBB11 SILVER

BEZEL #RGBB13GOLD #RGBB13SILVER

PRICES OF COMPLETED RINGS (1-24 \$13.16) (25-99 \$12.20) (100+ \$11.50)

COMPLETED RING SHOWN BELOW WITH BEZEL FOR ALL USES

BEZEL-CHAMPION #RGB10GOLD #RGB10SILVER

BEZEL-FINALIST #RGB11 GOLD #RGB11SILVER

BEZEL #RGB13GOLD #RGB13SILVER

STEP 4: OTHER OPTIONS INSTEAD OF INSERT YOU CAN SELECT STONE