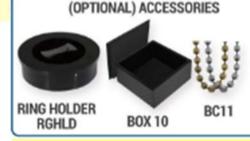

G SHOWN BELOW WITH CHAMPION BEZEL



COMPLETED RING SHOWN BELOW WITH BEZEL FOR ALL USES



BEZEL-CHAMPION #RGB10GOLD #RGB10SILVER



BEZEL-FINALIST #RGB11 GOLD #RGB11SILVER



BEZEL #RGB13GOLD #RGB13SILVER

STEP 4: OTHER OPTIONS INSTEAD OF INSERT YOU CAN SELECT STONE

#### PRICES OF COMPLETED RINGS (1-24 \$11.90) (25-99 \$11.30) (100+ \$10.95)

#### STEP 3: PICK YOUR INSERT



SL-RGI21

BASKETBALL

SL-RGI26

GOLF



SL-RGI25

**FOOTBALL** 



SOCCER

SL-RGI27 MARTIAL ARTS



SL-RGI29

BUSINESS



**BOWLING** 

SL-RGI22

**SCHOLAR** 





CHEER

SI-RGI20

BASEBALL



WRESTLING

SL-RGI31

SOFTBALL



RGSI41



RGSI42



RGSI43



RGS145 RED

RGSI46 **PURPLE** 

RGSI47 YELLOW

RGSI40 BLACK ONYX

RGSI44

DELIVERY TIME TO RECEIVE RINGS.

FREE SHIPPING

# PLEASE ALLOW 7-10 DAYS

SL-RGI32

STAR



\$2.25

\$4.95

.88 CENTS

## BRIGHT STAR CHAMPION RINGS (ALLOW 10 DAYS FOR DELIVERY)

#### HERE IS HOW TO ORDER

STEP 1: PICK YOUR RING SIZE (AVAILABLE SIZES 7, 8,9,10,11,12 & 13

STEP 2: SELECT BEZEL & FINISH (GOLD OR SILVER)
SELECT FROM BELOW



BEZEL CHAMPION EXP-RGB10 GOLD EXP-RGB10 SILVER



BEZEL FINALIST EXP-RGB11 GOLD EXP-RGB11 SILVER



BEZEL STONES EXP-RGB14 GOLD EXP-RGB14 SILVER

EXPRESS TORCH RING SIZES AVAILABLE 7,8,9,10,11,12 &13



CUSTOM RING #2 EXP-RG **Pricing Table** 

PRICING UNDER 25 \$13.00 25 OR MORE \$10.95

EXP-RG GOLD OR SILVER AVAILABLE

> PLEASE ALLOW 7-10 DAYS DELIVERY TIME TO RECEIVE RINGS.

> > FREE SHIPPING

GIVE US CALL WITH ANY QUESTION 1-800-233-7540