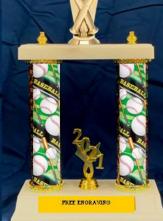

**TOURNAMENT &** 

\CHAMPIONSHIP AWARDS

SHOWN WITH MALE FIGURE #5057

FEMALE

CHANGE ANY TROPHY то FEMALE #5058

FREE ENGRAVING

BS5-6021-988M 46" \$34000 BS5-6021-988O 50" \$42.08 BS5-6021-988Q 54" \$43.40 BS5-6021-988S 58" \$46.50 BS5-6021-988U 60" \$47.00 BS5-6021-988W 62" \$48.50 BS5-6021-988X 64" \$50.06 BS5-6021-988Y 66" \$51.50 BS5-6021-988Z 70" \$53.50 BS5-6021-988ZZ 72" \$55.50