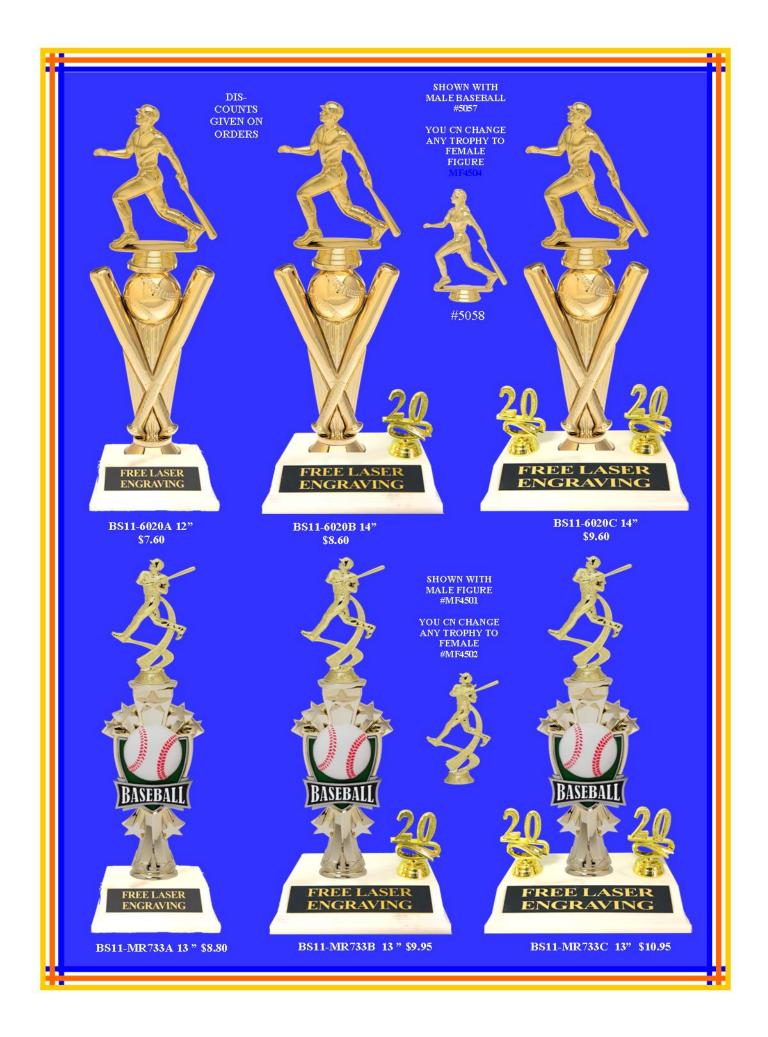

FREE ENGRAVING

MALE BS4-5057A 4 3/4" \$3.15

FEMALE BS4-5058A 43/4"3.15

BS4-6020A 12 " \$7.60 BS4-6021A 13" \$8.40

BS5-GLOVE6020-28C 14" \$10.60 BS5-GLOVE6020-28D 15" \$10.80 BS5-GLOVE6020-28E 16" \$11.00 BS5-GLOVE6020-28F 17" \$11.20 BS5-GLOVE6020-28G 18" \$11.40

SHOWN IN BASEBALL COLUMNY YOU CAN CHANGE TO ANY COLOR

B\$5-GLOVE6020 A 11" \$8.40

BASEBALL HOLDERS

BS6-F82060A 4" \$5.25

FREE ENGRAVING

BS5-6021-118M 34" \$26.50

BS5-6021-118P 36" \$26.91

BS5-6021-118R 38" \$27.30