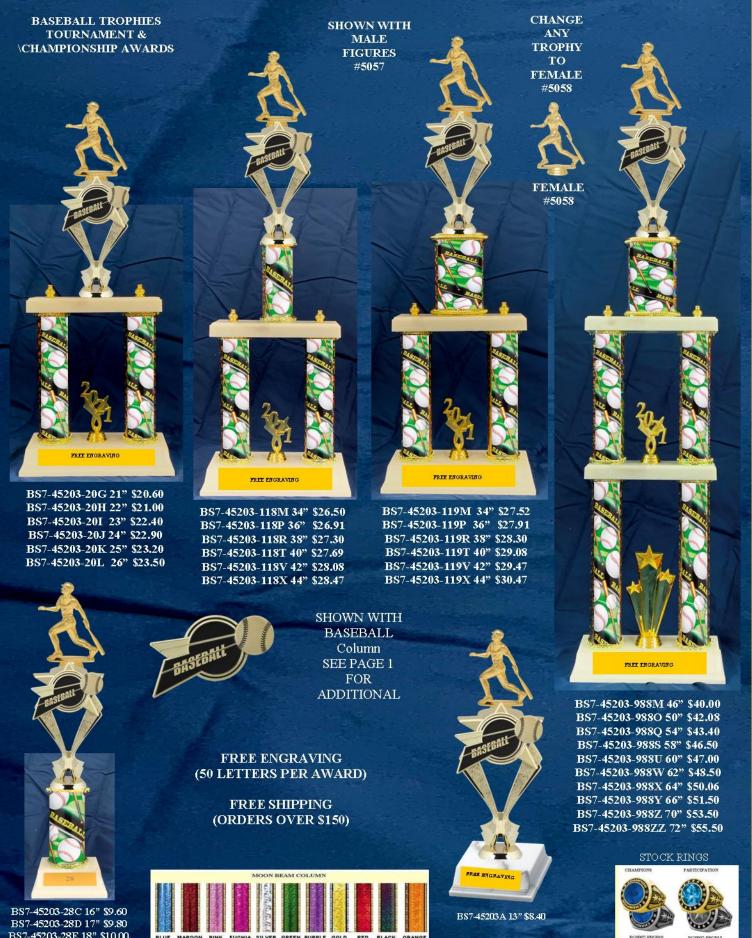

BS5-6021-119T 40" \$29.08

BS5-6021-119V 42" \$29.47 BS5-6021-119X 44" \$30.47

BS5-6020-28C 15" \$9.60

BS5-6020-28D16" \$9.80

BS5-6020-28E17" \$10.00

BS5-6020-28F 18" \$10.20

BS5-6020-28G 19" \$10.40

BASEBALL TROPHIES

**TOURNAMENT &** 

\CHAMPIONSHIP AWARDS

SHOWN WITH MALE FIGURE #5057

FEMALE

CHANGE ANY TROPHY то FEMALE #5058

FREE ENGRAVING

BS5-6021-988M 46" \$34000 BS5-6021-988O 50" \$42.08 BS5-6021-988Q 54" \$43.40 BS5-6021-988S 58" \$46.50 BS5-6021-988U 60" \$47.00 BS5-6021-988W 62" \$48.50 BS5-6021-988X 64" \$50.06 BS5-6021-988Y 66" \$51.50 BS5-6021-988Z 70" \$53.50 BS5-6021-988ZZ 72" \$55.50