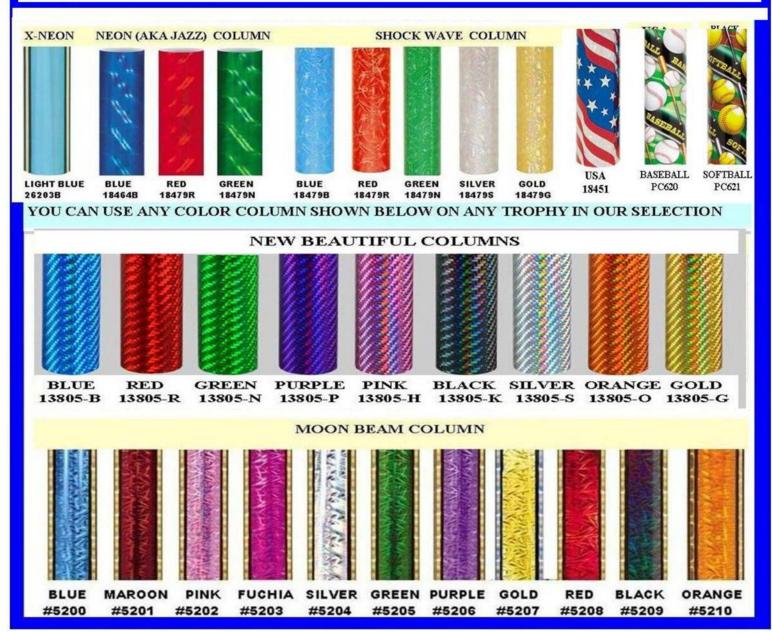

## FREE ENGRAVING (50 LETTERS PER AWARD FREE SHIPPING ORDERS (ORDERS OVER \$150) DISCOUNT GIVEN ON ORDERS OVER (\$200) WE SHIP VIA FEDEX ALL ACROSS THE USA

BASEBALL/SOFTBALL TROPHIES Trophies Shown in Baseball Column You can change to any color Shown on page 1

BS7-45203-28E 18" \$10.00 BS7-45203-28F 19" \$10.20 BS7-45203-28G 20" \$10.40

#5200

MAROON PINK FUCHIA SILVER GREEN PURPLE GOLD RED BLACK #5201 #5202 #5203 #5204 #5205 #5206 #5207 #5208 #5209 #5210 SHOWN IN BASEBALL COLUMNY YOU CAN CHANGE TO ANY COLOR

AL LOW AS \$10.95

PAGE 8

NGRAVINO

SEBAL

REE LAS

13805-P 13805-H 13805-K 13805-S 13805-O 13805-G

13805-B

13805-R 13805-N