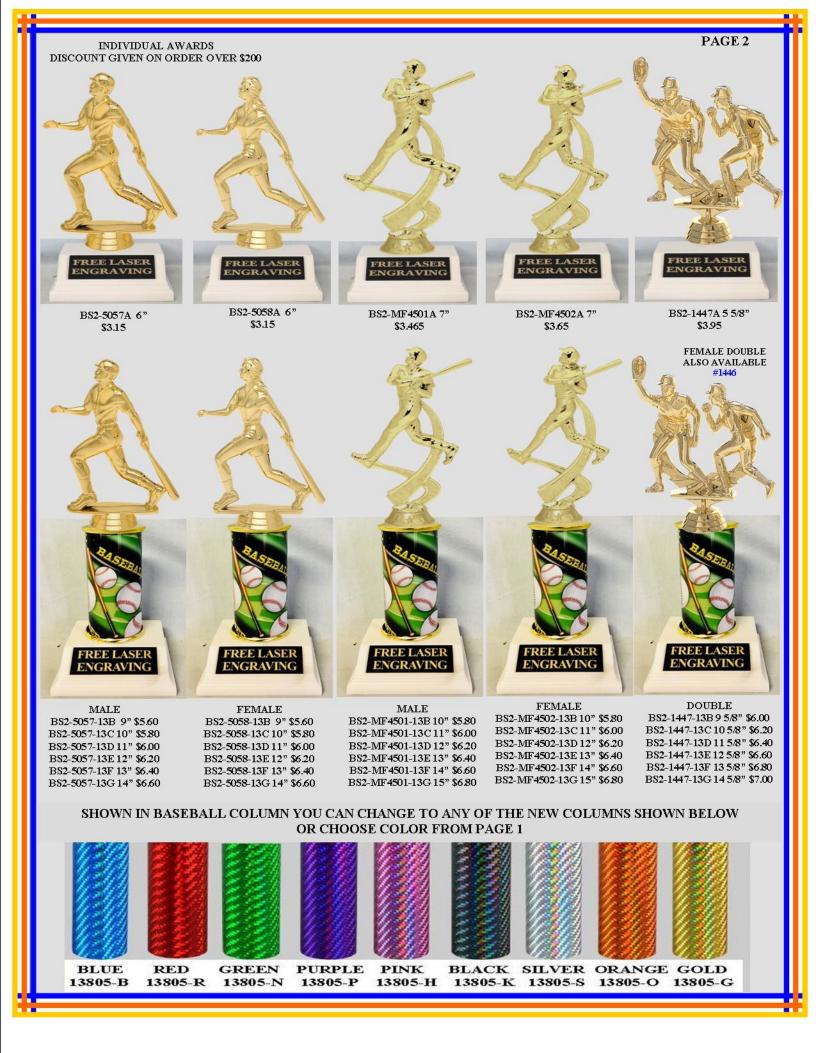

## FREE ENGRAVING (50 LETTERS PER AWARD FREE SHIPPING ORDERS (ORDERS OVER \$150) DISCOUNT GIVEN ON ORDERS OVER (\$200) WE SHIP VIA FEDEX ALL ACROSS THE USA

BASEBALL/SOFTBALL TROPHIES Trophies Shown in Baseball Column You can change to any color Shown on page 1

FREE ENGRAVING

MALE BS4-5057A 4 3/4" \$3.15

FEMALE BS4-5058A 43/4"3.15

BS4-6020A 12 " \$7.60 BS4-6021A 13" \$8.40

BS5-GLOVE6020-28C 14" \$10.60 BS5-GLOVE6020-28D 15" \$10.80 BS5-GLOVE6020-28E 16" \$11.00 BS5-GLOVE6020-28F 17" \$11.20 BS5-GLOVE6020-28G 18" \$11.40

SHOWN IN BASEBALL COLUMNY YOU CAN CHANGE TO ANY COLOR

B\$5-GLOVE6020 A 11" \$8.40

BASEBALL HOLDERS

BS6-F82060A 4" \$5.25

FREE ENGRAVING

BS5-6021-118M 34" \$26.50

BS5-6021-118P 36" \$26.91

BS5-6021-118R 38" \$27.30