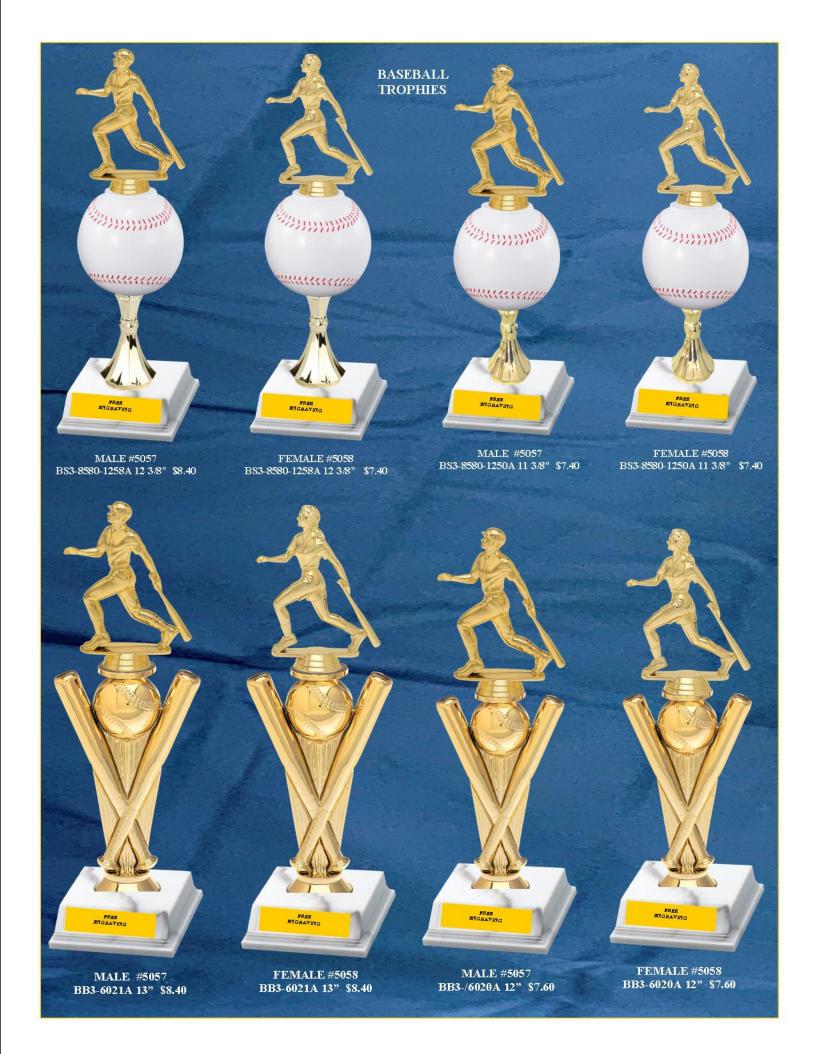

FREE ENGRAVING

MALE BS4-5057A 4 3/4" \$3.15

FEMALE BS4-5058A 43/4"3.15

BS4-6020A 12 " \$7.60 BS4-6021A 13" \$8.40

BS5-GLOVE6020-28C 14" \$10.60 BS5-GLOVE6020-28D 15" \$10.80 BS5-GLOVE6020-28E 16" \$11.00 BS5-GLOVE6020-28F 17" \$11.20 BS5-GLOVE6020-28G 18" \$11.40

BS5-6021-119T 40" \$29.08

BS5-6021-119V 42" \$29.47 BS5-6021-119X 44" \$30.47

BS5-6020-28C 15" \$9.60

BS5-6020-28D16" \$9.80

BS5-6020-28E17" \$10.00

BS5-6020-28F 18" \$10.20

BS5-6020-28G 19" \$10.40

BASEBALL TROPHIES