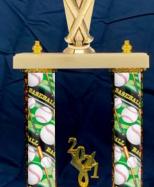

BS6-45203-28B 16" \$9.40 BS6-45203-28C 17" \$9.60 BS6-45203-28D 18" \$9.80 BS6-45203-28E 19" \$10.00 BS6-45203-28F 20" \$10.20 BS6-45203-28G 21" \$10.40 BS6-45203-28H 22" \$10.60

> SHOWN WITH MALE FIGURE FEMALE FIGURE CAN BE USED