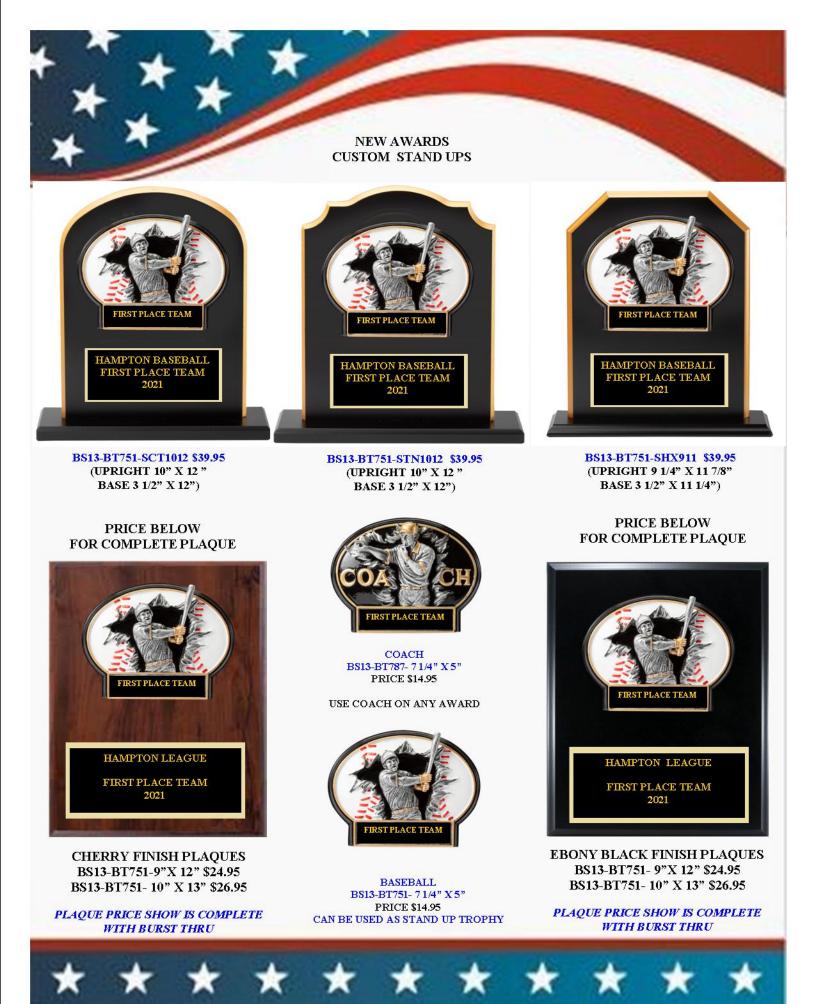

1F 42" \$43 50

YOU CAN



BS10-6021-800T 48" \$59.00 BS10-6021-800T 50" \$61.00 BS10-6021-800T 52" \$63.00 BS10-6021-800T 54" \$65.00 BS10-6021-800T 58" \$67.00 BS10-6021-800T 60" \$69.00





BS10-6021-ECO-DEC3#1B 34" \$39.50 BS10-6021-ECO-DEC3#1C 36" \$40.50 BS10-6021-ECO-DEC3#1D 38" \$41.50 BS10-6021-ECO-DEC3#1E 40" \$42.50 BS10-6021-ECO-DEC3#1F 42" \$43.50 BS10-6021-ECO-DEC3#1G 44" \$44.50 SHOWN WITH GOLD STAR COLUMN YOU CAN USE ANY OTHER COLOR SHOWN ON PAGE 1



BS10-MR731-800T 48" \$59.00 BS10-MR731-800T 50" \$61.00 BS10-MR731-800T 52" \$63.00 BS10-MR731-800T 54" \$65.00 BS10-5MR731-800T 54" \$67.00 BS10-MR731-800T 60" \$69.00



BS10-6021-ECO 26A 27" \$34.00 BS10-6021-ECO-26B 28" \$35.00 BS10-6021-ECO-26C 29" \$36.00 BS10-6021-ECO-26D 30" \$37.00 BS10-6021-ECO-26E 32" \$38.00









MALE BS14-RF2701 6 1/2" \$12.00 BS14-RF2741 8 1/2" \$16.00



MALE BS14-RST201 6 1/2" \$12.00 BS14-RST401 8 1/2" \$16.00







FEMALE



DISCOUNT GIVEN ON ORDERS **OVER \$200** 



MALE B\$14-R\$T301 6 1/2" \$12.00 B\$14-R\$T501 8 1/2" \$16.00



FEMALE BS14-RST302 6 1/2" \$12.00 BS14-RST502 8 1/2" \$16.00





BASEBALL BS15-55803GS 51/4" \$5.80





BASEBALL BS15-55903GS 51/4" \$5.80

DISCOUNT GIVEN ON ORDERS **OVER \$200** 



SOFTBALL BS15-55920GS 51/4" \$5.80



BASEBALL BS15-RCS101 5 3/4" \$7.95



BASEBALL BS15-RF1801 6" \$7.95



SOFTBALL

MALE BS15-RF1901` 6 1/2" \$10.95



FEMALE

BS15-RF1902 61/2" \$10.95

BASEBALL BS15-RF1501B 61/2" \$7.95