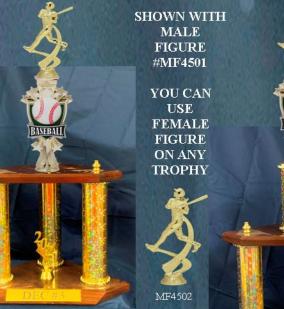

RASEBAL

B\$9-MF731-20G 22" 20.90 B\$9-MF731-20H 23" \$21.20 B\$9-MF731-20I 24" \$21.50 B\$9-MF731-20J 25" \$21.80

B\$9-MF731-119M 36" \$27.52

YOU CAN USE FEMALE FIGURES ON ANY TROPHY

SHOWN WITH MALE FIGURE #MF4501