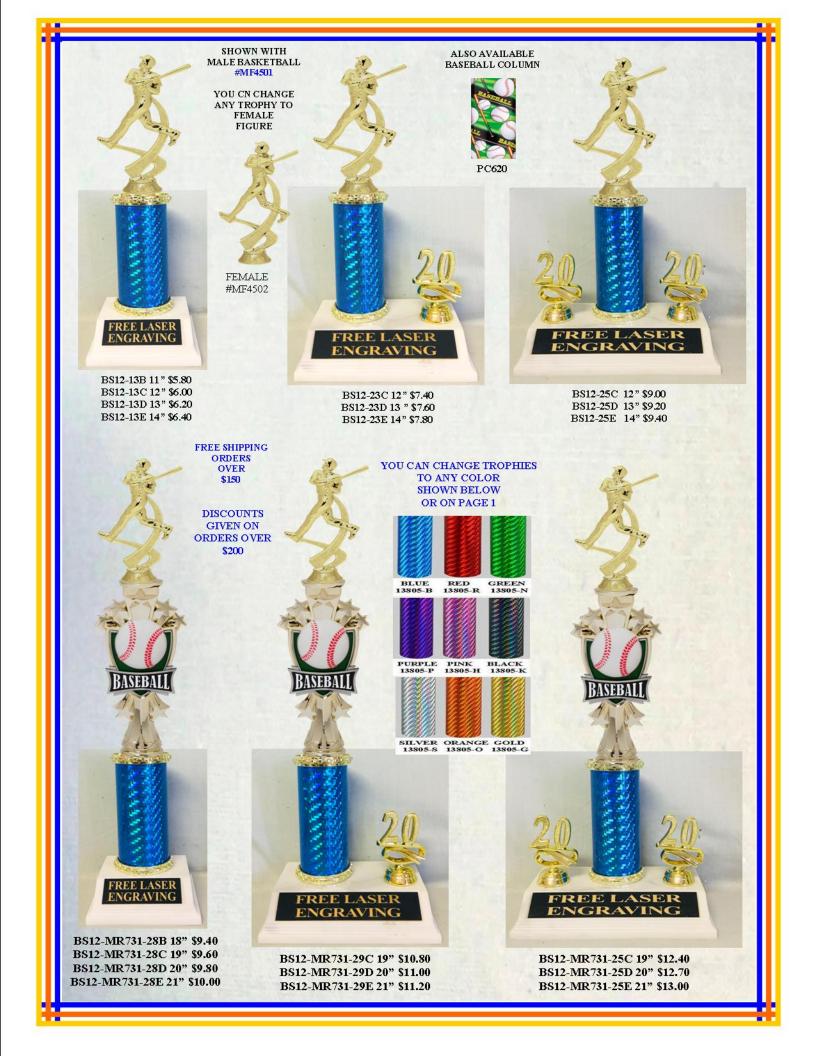

BS7-45203-28E 18" \$10.00 BS7-45203-28F 19" \$10.20 BS7-45203-28G 20" \$10.40

#5200

MAROON PINK FUCHIA SILVER GREEN PURPLE GOLD RED BLACK #5201 #5202 #5203 #5204 #5205 #5206 #5207 #5208 #5209 #5210 SHOWN IN BASEBALL COLUMNY YOU CAN CHANGE TO ANY COLOR

AL LOW AS \$10.95

PAGE 8

NGRAVINO

SEBAL

REE LAS

13805-P 13805-H 13805-K 13805-S 13805-O 13805-G

13805-B

13805-R 13805-N