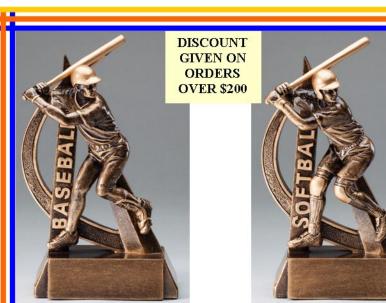

MALE BS14-RF2701 6 1/2" \$12.00 BS14-RF2741 8 1/2" \$16.00

MALE BS14-RST201 6 1/2" \$12.00 BS14-RST401 8 1/2" \$16.00

FEMALE

DISCOUNT GIVEN ON ORDERS **OVER \$200** 

MALE B\$14-R\$T301 6 1/2" \$12.00 B\$14-R\$T501 8 1/2" \$16.00

FEMALE BS14-RST302 6 1/2" \$12.00 BS14-RST502 8 1/2" \$16.00

BASEBALL BS15-55803GS 51/4" \$5.80

BASEBALL BS15-55903GS 51/4" \$5.80

DISCOUNT GIVEN ON ORDERS **OVER \$200** 

SOFTBALL BS15-55920GS 51/4" \$5.80