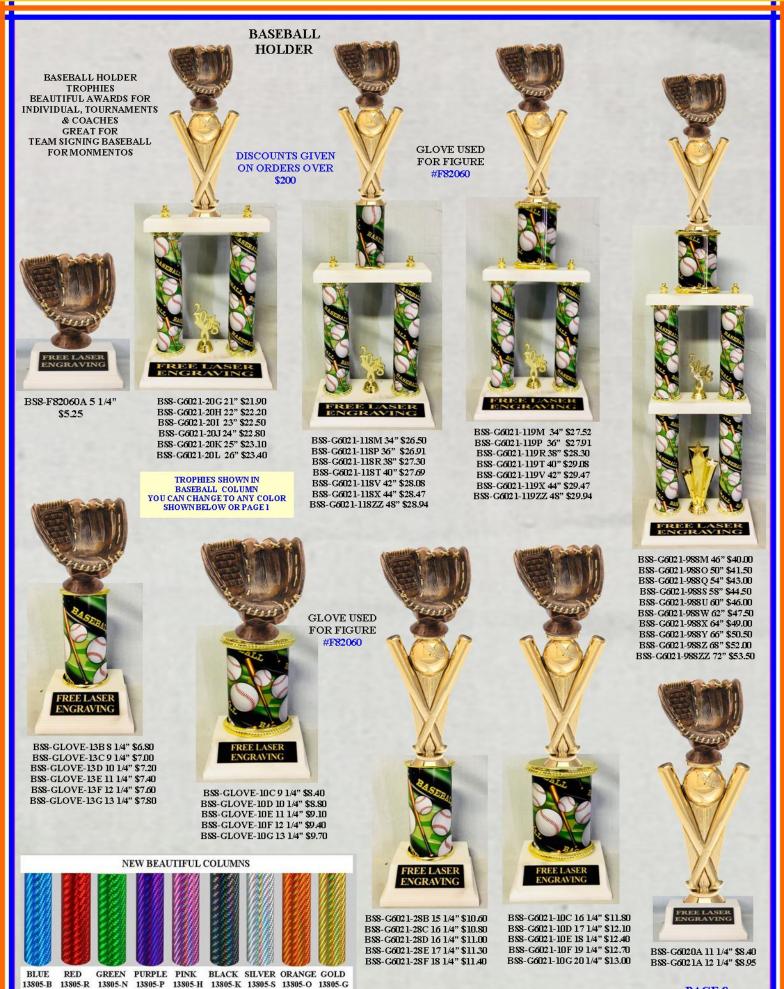

## FREE ENGRAVING (50 LETTERS PER AWARD FREE SHIPPING ORDERS (ORDERS OVER \$150) DISCOUNT GIVEN ON ORDERS OVER (\$200) WE SHIP VIA FEDEX ALL ACROSS THE USA

BASEBALL/SOFTBALL TROPHIES Trophies Shown in Baseball Column You can change to any color Shown on page 1

BS4-13B 9" \$5.60 BS4-13C 10" \$5.80 BS4-13D 11" \$6.00 BS4-13E 12" \$6.20 BS4-13F 13" \$6.40 BS4-13G 14" \$6.60 BS4-13G 14" \$6.80 BS4-13I 16" \$7.00 BS4-13J 17" \$7.20 BS4-13K 18" \$7.40

FREE ENGRAVING

> BS4-10C 10" \$7.40 BS4-10D 11 \$7.70 BS4-10E 12 \$8.00 BS4-10F 13" \$8.30 BS4-10G 14" \$8.60 BS4-10H 15" \$8.90 BS4-10H 15" \$8.90 BS4-10I 16" \$9.20 BS4-10J 17" \$9.50 BS4-10K 18" \$9.80

FREE ENGRAVING

> BS4-6020-28B 15" \$9.40 BS4-6020-28C 16" \$9.60 BS4-6020-28D 17" \$9.80 BS4-6020-28E 18" \$10.00 BS4-6020-28F 19" \$10.20 BS4-6020-28G 20 \$10.40 BS4-6020-28H 21" \$10.60

> > SHOWN WITH MALE FIGURE

FEMALE FIGURE CAN BE USED ON ANY TROPHY

FEMALE 5058

FREE ENGRAVING

> BS4-6020-10C 16" \$10.40 BS4-6020-10D 17" \$10.70 BS4-6020-10E 18" \$11.00 BS4-6020-10E 18" \$11.30 BS4-6020-10G 20" \$11.60 BS4-6020-10H 21" \$11.90

FREE ENGRAVING

> BS4-6020 -C9F 30" \$17.00 BS4-6020-C9G 31" \$17.40 BS4-6020-C9H 33" \$17.80 BS4-6020-C9H 33" \$18.20 BS4-6020-C9J 37" \$18.90 BS4-6020-C9K 39" \$19.90 BS4-6020-C9K 39" \$19.90 BS4-6020-C9K 41" \$21.80 BS4-6020-C9M 44" \$23.00 BS4-6020-C9N 51" \$23.90 BS4-6020-C9N 51" \$23.90 BS4-6020-C9P 61" \$25.40 BS4-6020-C9R 69" \$25.90 BS4-6020-C9R 69" \$25.90

FREE ENGRAVING

MALE BS4-5057A 4 3/4" \$3.15

FEMALE BS4-5058A 43/4"3.15

BS4-6020A 12 " \$7.60 BS4-6021A 13" \$8.40

BS5-GLOVE6020-28C 14" \$10.60 BS5-GLOVE6020-28D 15" \$10.80 BS5-GLOVE6020-28E 16" \$11.00 BS5-GLOVE6020-28F 17" \$11.20 BS5-GLOVE6020-28G 18" \$11.40

SHOWN IN BASEBALL COLUMNY YOU CAN CHANGE TO ANY COLOR

B\$5-GLOVE6020 A 11" \$8.40

BASEBALL HOLDERS

BS6-F82060A 4" \$5.25

FREE ENGRAVING

BS5-6021-118M 34" \$26.50

BS5-6021-118P 36" \$26.91

BS5-6021-118R 38" \$27.30

BS5-6021-118T 40" \$27.69

BS5-6021-118V 42" \$28.08

BS5-6021-118X 44" \$28.47

CHANGE ANY TROPHY то FEMALE

#5058

BS5-6021-119M 34" \$27.52

BS5-6021-119P 36" \$27.91

BS5-6021-119R 38" \$28.30

BS5-6021-119T 40" \$29.08

BS5-6021-119V 42" \$29.47 BS5-6021-119X 44" \$30.47

BS5-6020-28C 15" \$9.60

BS5-6020-28D16" \$9.80

BS5-6020-28E17" \$10.00

BS5-6020-28F 18" \$10.20

BS5-6020-28G 19" \$10.40

BASEBALL TROPHIES

**TOURNAMENT &** 

\CHAMPIONSHIP AWARDS

SHOWN WITH MALE FIGURE #5057

FEMALE

CHANGE ANY TROPHY то FEMALE #5058

FREE ENGRAVING

BS5-6021-988M 46" \$34000 BS5-6021-988O 50" \$42.08 BS5-6021-988Q 54" \$43.40 BS5-6021-988S 58" \$46.50 BS5-6021-988U 60" \$47.00 BS5-6021-988W 62" \$48.50 BS5-6021-988X 64" \$50.06 BS5-6021-988Y 66" \$51.50 BS5-6021-988Z 70" \$53.50 BS5-6021-988ZZ 72" \$55.50