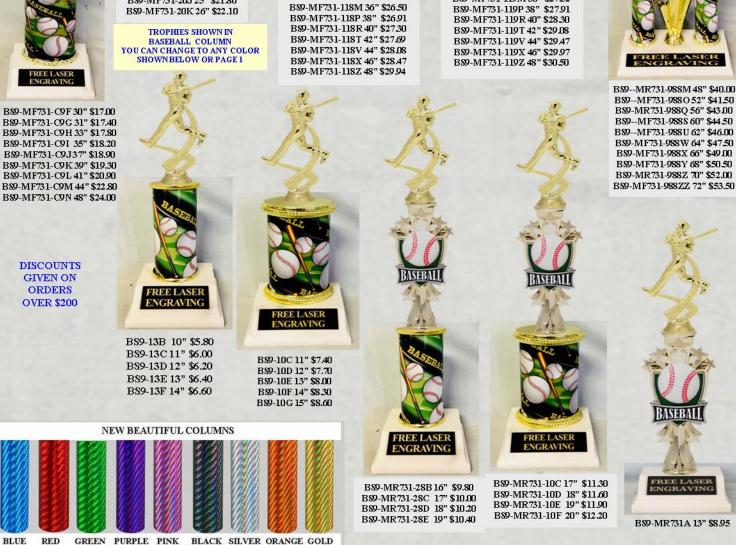

RASEBAL

B\$9-MF731-20G 22" 20.90 B\$9-MF731-20H 23" \$21.20 B\$9-MF731-20I 24" \$21.50 B\$9-MF731-20J 25" \$21.80

B\$9-MF731-119M 36" \$27.52

YOU CAN USE FEMALE FIGURES ON ANY TROPHY

SHOWN WITH MALE FIGURE #MF4501

**ASFBAI** 

B\$10-MR731-ECO 26A 27" \$34.00 B\$10-MR731-ECO-26B 28" \$35.00 B\$10-MR731-ECO-26C 29" \$36.00 B\$10-MR731-ECO-26D 30" \$37.00 B\$10-MR731-ECO-26E 32" \$38.00

BS10-MR731-ECO-DEC3#1B 34" \$39 50 BS10-MR731-ECO-DEC3#1C 36" \$40 50 BS10-MR731-ECO-DEC3#1D 38" \$41 50 BS10-MR731-ECO-DEC3#1E 40" \$42 50 BS10-MR731-ECO-DEC3#1F 42" \$43 50 BS10-MR731-ECO-DEC3#1F 42" \$43 50

YOU CAN

BS10-6021-800T 48" \$59.00 BS10-6021-800T 50" \$61.00 BS10-6021-800T 52" \$63.00 BS10-6021-800T 54" \$65.00 BS10-6021-800T 58" \$67.00 BS10-6021-800T 60" \$69.00

BS10-6021-ECO-DEC3#1B 34" \$39.50 BS10-6021-ECO-DEC3#1C 36" \$40.50 BS10-6021-ECO-DEC3#1D 38" \$41.50 BS10-6021-ECO-DEC3#1E 40" \$42.50 BS10-6021-ECO-DEC3#1F 42" \$43.50 BS10-6021-ECO-DEC3#1G 44" \$44.50 SHOWN WITH GOLD STAR COLUMN YOU CAN USE ANY OTHER COLOR SHOWN ON PAGE 1

BS10-MR731-800T 48" \$59.00 BS10-MR731-800T 50" \$61.00 BS10-MR731-800T 52" \$63.00 BS10-MR731-800T 54" \$65.00 BS10-5MR731-800T 54" \$67.00 BS10-MR731-800T 60" \$69.00

BS10-6021-ECO 26A 27" \$34.00 BS10-6021-ECO-26B 28" \$35.00 BS10-6021-ECO-26C 29" \$36.00 BS10-6021-ECO-26D 30" \$37.00 BS10-6021-ECO-26E 32" \$38.00