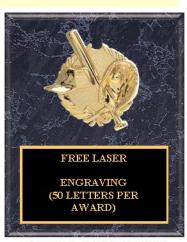

## **BASEBALL PLAQUES**

BS18-1050-8"X10" \$10.95 BS18-1050-9"X12" \$11.95 BS18-1050-10"X13" \$12.95

B\$18-1050-8"X10" WHITE \$10.95 B\$18-1050-9"X12" WHITE \$11.95

BS18-1050-10"X13"WHITE \$12.95

**DISCOUNT GIVEN ON ORDERS OVER \$150** 

FREE ENGRAVING (50 LETTERS PER AWARD)

FREE
LASER
ENGRAVING

(50 LETTERS)

B\$18-1050-8"X10"KM \$10.95 B\$18-1050-9"X12"KM \$11.95 B\$18-1050-10"X13"KM \$12.95

OTHER EMBLEM YOU CAN USE ON ANY PLAQUE

COACH #1058