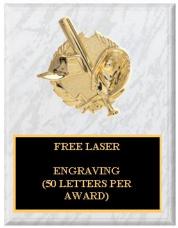

## **BASEBALL PLAQUES**

BS18-1050-8"X10" \$10.95 BS18-1050-9"X12" \$11.95 BS18-1050-10"X13" \$12.95

B\$18-1050-8"X10" WHITE \$10.95 B\$18-1050-9"X12" WHITE \$11.95

BS18-1050-10"X13"WHITE \$12.95

**DISCOUNT GIVEN ON ORDERS OVER \$150** 

FREE ENGRAVING (50 LETTERS PER AWARD)

FREE
LASER
ENGRAVING

(50 LETTERS)

B\$18-1050-8"X10"KM \$10.95 B\$18-1050-9"X12"KM \$11.95 B\$18-1050-10"X13"KM \$12.95

OTHER EMBLEM YOU CAN USE ON ANY PLAQUE

COACH #1058