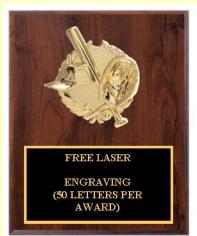

## **BASEBALL PLAQUES**

BS18-1050-8"X10" \$10.95 BS18-1050-9"X12" \$11.95 BS18-1050-10"X13" \$12.95

B\$18-1050-8"X10" WHITE \$10.95 B\$18-1050-9"X12" WHITE \$11.95

BS18-1050-10"X13"WHITE \$12.95

**DISCOUNT GIVEN ON ORDERS OVER \$150** 

FREE ENGRAVING (50 LETTERS PER AWARD)

FREE
LASER
ENGRAVING

(50 LETTERS)

B\$18-1050-8"X10"KM \$10.95 B\$18-1050-9"X12"KM \$11.95 B\$18-1050-10"X13"KM \$12.95

OTHER EMBLEM YOU CAN USE ON ANY PLAQUE

COACH #1058