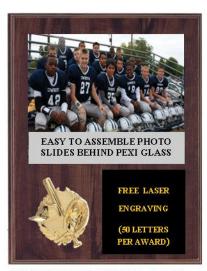

#### PICTURE PLAQUES **EASY TO ASSEMBLE PHOTO SLIDE IN BEHIND PROTECTIVE COVER**

B\$17-HF7-PHOTO 9"X12" \$17.00 (FITS 5"X7" TEAM PHOTO)

B\$17-HF10-PHOTO 12"X15" \$21.00 (FITS 8"X10" TEAM PHOTO)

Bs17-HP7-PHOTO 9"X12"WHITE \$17.00 (FITS 5"X7" TEAM PHOTO)

B\$17-HF10-PHOTO 12"X15" WHITE \$21.00 B\$17-HF10-PHOTO 12"X15"KM \$21.00 (FITS 8"X10" TEAM PHOTO)

B\$17-HF7-PHOTO 9"X12"KM \$17.00 (FITS 5"X7" TEAM PHOTO)

(FITS 8"X10" TEAM PHOTO)