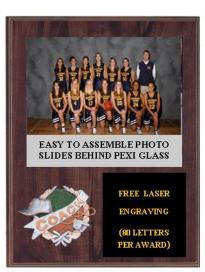

#### PICTURE PLAQUES **EASY TO ASSEMBLE PHOTO SLIDE IN BEHIND PROTECTIVE COVER**

B\$17-HF7-PHOTO 9"X12" \$17.00 (FITS 5"X7" TEAM PHOTO)

B\$17-HF10-PHOTO 12"X15" \$21.00 (FITS 8"X10" TEAM PHOTO)

Bs17-HP7-PHOTO 9"X12"WHITE \$17.00 (FITS 5"X7" TEAM PHOTO)

B\$17-HF10-PHOTO 12"X15" WHITE \$21.00 B\$17-HF10-PHOTO 12"X15"KM \$21.00 (FITS 8"X10" TEAM PHOTO)

B\$17-HF7-PHOTO 9"X12"KM \$17.00 (FITS 5"X7" TEAM PHOTO)

(FITS 8"X10" TEAM PHOTO)

### OTHER EMBLEMS SHOWN BELOW CAN BE USED ON PICTURE PLAQUES

GIVE US THIS NUMBER #1061 SPONSOR TO USE THIS EMBLEM

GIVE US THIS NUMBER #1058 COACH TO USE THIS EMBLEM

GIVE US THIS NUMBER 61058 COACH TO USE THIS EMBLEM