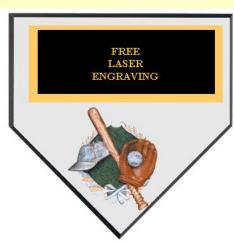

### HOME PLATE PLAQUES

B\$17-1050-B499-I 9 1/2" X 9 1/2" \$13.95 B\$17-1050-B4111-I 11 1/2" x 11 1/2" 15.95 BS17-1050-B41414-I 14" X 14" \$24.95

BS17-61050-B499-I 9 1/2" X 9 1/2" \$15.95 BS17-6105-B4111-I 11 1/2" x 11 1/2" \$17.95 B\$17-61050-B41414-I 14" X 14" \$26.95

FREE ENGRAVING (50 LETTERS PER AWARD)

FREE
LASER
ENGRAVING

(50 LETTERS)

B\$18-1050-8"X10"KM \$10.95 B\$18-1050-9"X12"KM \$11.95 B\$18-1050-10"X13"KM \$12.95

OTHER EMBLEM YOU CAN USE ON ANY PLAQUE

COACH #1058