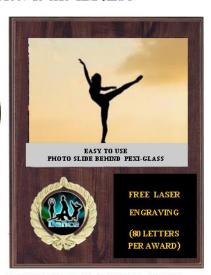

USE
YOUR
LOGO
ON ANY
PLAQUE

SHOWN WITH DANCE EMBLEM FCL-461

DA-MY1007-PHOTO 9"X12" \$17.00 (FITS 5"X7" TEAM PHOTO)

DA-MY1007-PHOTO 12"X15" \$21.00 (FITS 8"X10" TEAM PHOTO)

YOUR LOGO OR ANY IMAGE CAN BE USED ON ANY PLAQUE