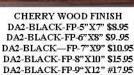

CHERRY WOOD FINISH

DA2-GOLD-FP-5"X7" \$9.95

-DA2-GOLD-FP-6"X8" \$9.95

DA2-GOLD-FP-7"X9" \$10.95

DA2--GOLD-FP-8"X10" \$15.95

DA2--GOLD-FP9"X12" \$17.95

GOLD
PLATES
WITH
BLACK
LETTERS

LASER ENGRAVED

WHITE MARBLE FINISH
DA2-BLACK-FP-5"X7"WHITE \$8.95
DA2-BLACK-FP-6"X8"WHITE \$9.95
DA2-BLACK-FP-7"X9"WHITE \$10.95
DA2-BLACK-FP-8"X10"WHITE \$15.95
DA2-BLACK-FP-9"X12"WHITE \$17.95

SILVER
PLATES
WITH
BLACK
LETTERS