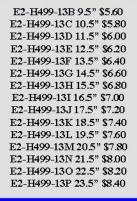

E2-5086-13B 10" \$5.60 E2-5086-13C 11" \$5.80 E2-5086-13D 12" \$6.00 E2-5086-13E 13" \$6.20 E2-5086-13E 15" \$6.60 E2-5086-13H 16" \$6.80 E2-5086-13H 17" \$7.00 E2-5086-13H 19" \$7.40 E2-5086-13H 20" \$7.60 E2-5086-13H 20" \$7.60 E2-5086-13H 20" \$7.80 E2-5086-13H 20" \$7.80 E2-5086-13H 22" \$8.00 E2-5086-13H 22" \$8.00 E2-5086-13H 22" \$8.00