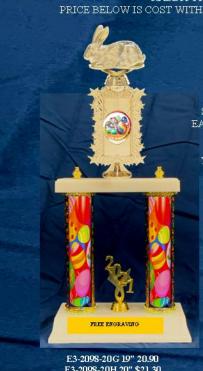

SHOWN WITH RABBIT FIGURE #741

RABBIT FIGURE MAKE TROPHIES SMALLER AND HIGH COST FIGURE PRICE BELOW IS COST WITH THE RABBIT FIGURE ... IF USED ON OTHER SECTIONS COST IS \$1.25 HIGHER

E3-2098-20H 20" \$21.30 E3-2098-20I 21" \$22.40 E3-2098-20J 22" \$23.20 E3-2098-20K 23" \$24.60 E3-2098-20L 24" \$25.90