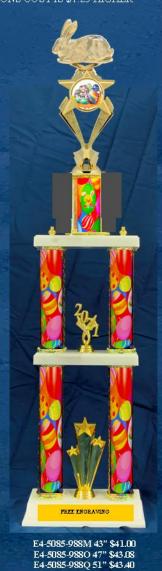

E3-2098-988M 44" \$40.00 E3-2098-988O 48" \$42.08 E3-2098-988Q 52" \$43.40 E3-2098-9888 56" \$46.50 E3-2098-988U 58" \$47.00 E3-2098-988W 60" \$48.50 E3-2098-988X 62" \$50.06 E3-2098-988Y 64" \$51.50 E3-2098-988Z 68" \$53.50 E3-2098-988ZZ 70" \$55.50

#### SHOWN WITH RABBIT FIGURE #741 RABBIT FIGURE MAKE TROPHIES SMALLER AND HIGH COST FIGURE PRICE BELOW IS COST WITH THE RABBIT FIGURE ... IF USED ON OTHER SECTIONS COST IS \$1.25 HIGHER

EASTER EMBLEM EASTER COLUMN YOU CAN USE YOUR OWN' DESIGN

CUSTOM COLUMNS USE YOUR DESIGEN OR PICK ONE FROM PAGE 1

SEND US IMAGE OR IDEAL AND WE WILL HELP YOU CREATING YOUR

THEME OR IMAGE

E4-5085-9888 55" \$46.50 E4-5085-988U 57" \$47.00

E4-5085-988W 59" \$48.50

E4-5085-988X 61" \$60.06