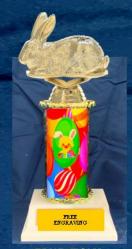

### **EASTER TROPHIES**

IN THE EASTER SECTION WE ARE SHOWNING TROPHIES WITH RABBIT FIGURE #741

RABBIT FIGURE MAKE TROPHIES SMALLER AND ARE A HIGH COST FIGURE PRICE SHOWN AND SIZES ARE CORRECT SIZE AND PRICE WHEN USING THE RABBIT FIGURE

THE COLUMN SHOWN IS AN EXAMPLE OF A EASTER COLUMN YOU CAN ALSO USE IT FOR ANY TROPHY OR YOU CAN DESIGN YOUR OWN COLUMN WE ALLOW TWO SETUP CHANGES PER ORDER FREE ADDITIONAL CHANGES ARE \$3.00 EAACH CHANGE.

SHOWN WITH RABBIT FIGURE #741

RABBIT FIGURE MAKE TROPHIES SMALLER AND HIGH COST FIGURE PRICE BELOW IS COST WITH THE RABBIT FIGURE ... IF USED ON OTHER SECTIONS COST IS \$1.25 HIGHER

E3-2098-20H 20" \$21.30 E3-2098-20I 21" \$22.40 E3-2098-20J 22" \$23.20 E3-2098-20K 23" \$24.60 E3-2098-20L 24" \$25.90