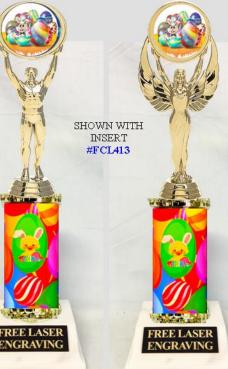

SHOWN WITH RABBIT FIGURE #741

RABBIT FIGURE MAKE TROPHIES SMALLER AND HIGH COST FIGURE PRICE BELOW IS COST WITH THE RABBIT FIGURE ... IF USED ON OTHER SECTIONS COST IS \$1.25 HIGHER

E3-2098-20H 20" \$21.30 E3-2098-20I 21" \$22.40 E3-2098-20J 22" \$23.20 E3-2098-20K 23" \$24.60 E3-2098-20L 24" \$25.90

SHOWN WITH EASTER EMBLEM & COLUMN YOU CAN USE YOUR OWN' DESIGN

> E3-2098-118M 32" \$26.90 E3-2098-118P 34" \$27.30 E3-2098-118R 36" \$27.70 E3-2098-118T 38" \$28.00 E3-2098-118V 40" \$28.50 E3-2098 -118X 42" \$28.90 E3-2098-118Z 44" \$29.94

#### SHOWN WITH RABBIT FIGURE #741 RABBIT FIGURE MAKE TROPHIES SMALLER AND HIGH COST FIGURE PRICE BELOW IS COST WITH THE RABBIT FIGURE ... IF USED ON OTHER SECTIONS COST IS \$1.25 HIGHER

EASTER EMBLEM EASTER COLUMN YOU CAN USE YOUR OWN' DESIGN