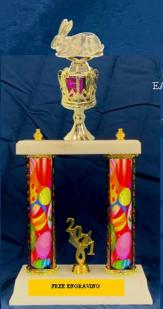

# SHOWN WITH RABBIT FIGURE #741 RABBIT FIGURE MAKE TROPHIES SMALLER AND HIGH COST FIGURE PRICE BELOW IS COST WITH THE RABBIT FIGURE.....IF USED ON OTHER SECTIONS COST IS \$1.25 HIGHER

SHOWN WITH
EASTER EMBLEM
&
COLUMN
YOU CAN USE
YOUR OWN
DESIGN