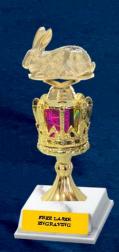

### **EASTER TROPHIES**

IN THE EASTER SECTION WE ARE SHOWNING TROPHIES WITH RABBIT FIGURE #741

RABBIT FIGURE MAKE TROPHIES SMALLER AND ARE A HIGH COST FIGURE PRICE SHOWN AND SIZES ARE CORRECT SIZE AND PRICE WHEN USING THE RABBIT FIGURE

# SHOWN WITH RABBIT FIGURE #741 RABBIT FIGURE MAKE TROPHIES SMALLER AND HIGH COST FIGURE PRICE BELOW IS COST WITH THE RABBIT FIGURE.....IF USED ON OTHER SECTIONS COST IS \$1.25

E5-2000-C9F 26" \$17.00 E5-2000-C9G 28" \$17.40 E5-2000-C9H 30" \$17.80 E5-2000-C9H 32" \$18.20 E5-2000-C9H 36" \$19.90 E5-2000-C9H 36" \$19.90 E5-2000-C9H 41" \$23.00 E5-2000-C9H 48" \$23.90 E5-2000-C9D 50" \$24.90 E5-2000-C9P 58" \$25.40 E5-2000-C9P 66" \$25.90 E5-2000-C98 69" \$25.90