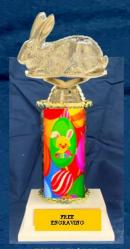

### **EASTER TROPHIES**

IN THE EASTER SECTION WE ARE SHOWNING TROPHIES WITH RABBIT FIGURE #741

RABBIT FIGURE MAKE TROPHIES SMALLER AND ARE A HIGH COST FIGURE PRICE SHOWN AND SIZES ARE CORRECT SIZE AND PRICE WHEN USING THE RABBIT FIGURE

SHOWN WITH RABBIT FIGURE #741

RABBIT FIGURE MAKE TROPHIES SMALLER AND HIGH COST FIGURE PRICE BELOW IS COST WITH THE RABBIT FIGURE ... IF USED ON OTHER SECTIONS COST IS \$1.25 HIGHER

E3-2098-20H 20" \$21.30 E3-2098-20I 21" \$22.40 E3-2098-20J 22" \$23.20 E3-2098-20K 23" \$24.60 E3-2098-20L 24" \$25.90