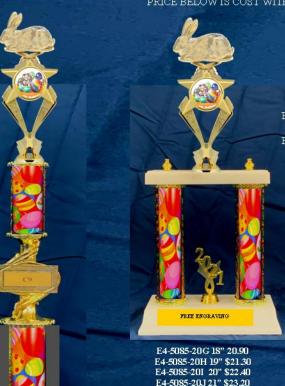

SHOWN WITH RABBIT FIGURE #741

RABBIT FIGURE MAKE TROPHIES SMALLER AND HIGH COST FIGURE PRICE BELOW IS COST WITH THE RABBIT FIGURE ... IF USED ON OTHER SECTIONS COST IS \$1.25 HIGHER

E3-2098-20H 20" \$21.30 E3-2098-20I 21" \$22.40 E3-2098-20J 22" \$23.20 E3-2098-20K 23" \$24.60 E3-2098-20L 24" \$25.90

SHOWN WITH EASTER EMBLEM & COLUMN YOU CAN USE YOUR OWN' DESIGN

> E3-2098-118M 32" \$26.90 E3-2098-118P 34" \$27.30 E3-2098-118R 36" \$27.70 E3-2098-118T 38" \$28.00 E3-2098-118V 40" \$28.50 E3-2098 -118X 42" \$28.90 E3-2098-118Z 44" \$29.94