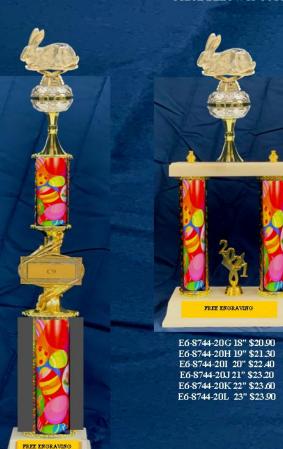

#### SHOWN WITH RABBIT FIGURE #741 RABBIT FIGURE MAKE TROPHIES SMALLER AND HIGH COST FIGURE PRICE BELOW IS COST WITH THE RABBIT FIGURE ... IF USED ON OTHER SECTIONS COST IS \$1.25 HIGHER

EASTER EMBLEM EASTER COLUMN YOU CAN USE YOUR OWN' DESIGN

E4-5085-118P 33" \$27.30 E4-5085-118R 35" \$27.70 E4-5085-118T 37" \$28.00 E4-5085-118V 39" \$28.50 E4-5085 -118X 41" \$28.90 E4-5085-118Z43" \$29.94

E4-5085-C9F 27" \$17.50 E4-5085-C9F 27 \$17.50 E4-5085-C9G 28" \$17.90 E4-5085-C9H 30" \$18.80 E4-5085-C9I 32" \$19.20 E4-5085-C9J 34" \$19.90 E4-5085-C9K 36" \$20.90 E4-5085-C9L 38" \$21.80 E4-5085-C9M 41" \$23.00 E4-5085-C9N 48" \$23.90 E4-5085-C9O 50" \$24.90 E4-5085-C9P 58" \$25.40 E4-5085-C9R 66" \$25.90 E4-5085-C98 69" \$26.90

FREE ENGRAVING

E4-5085-20K 22" \$23.60

E4-5085-20L 23" \$23.90

E4-5085-28B 14" \$9.80 E4-5085-28C 15" \$10.00 E4-5085-28D 16" \$10.20 E4-5085-28E 17" \$10.40 E4-5085-28F 18" \$10.60 E4-5085-28G 19" \$10.80 E4-5085-28H 20" \$11.00 E4-5085-28I 21" \$11.20 E4-5085-28J 22" \$11.40 E4-5085-28K 23" \$11.60