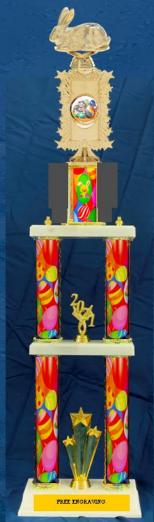

SHOWN WITH EASTER EMBLEM & COLUMN YOU CAN USE YOUR OWN' DESIGN

> E3-2098-118M 32" \$26.90 E3-2098-118P 34" \$27.30 E3-2098-118R 36" \$27.70 E3-2098-118T 38" \$28.00 E3-2098-118V 40" \$28.50 E3-2098 -118X 42" \$28.90 E3-2098-118Z 44" \$29.94