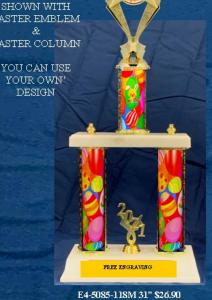

SHOWN WITH EASTER EMBLEM & COLUMN YOU CAN USE YOUR OWN' DESIGN

> E3-2098-118M 32" \$26.90 E3-2098-118P 34" \$27.30 E3-2098-118R 36" \$27.70 E3-2098-118T 38" \$28.00 E3-2098-118V 40" \$28.50 E3-2098 -118X 42" \$28.90 E3-2098-118Z 44" \$29.94