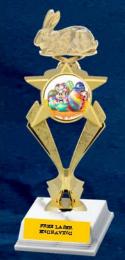

### **EASTER TROPHIES**

IN THE EASTER SECTION WE ARE SHOWNING TROPHIES WITH RABBIT FIGURE #741

RABBIT FIGURE MAKE TROPHIES SMALLER AND ARE A HIGH COST FIGURE PRICE SHOWN AND SIZES ARE CORRECT SIZE AND PRICE WHEN USING THE RABBIT FIGURE

SHOWN WITH RABBIT FIGURE #741

RABBIT FIGURE MAKE TROPHIES SMALLER AND HIGH COST FIGURE PRICE BELOW IS COST WITH THE RABBIT FIGURE ... IF USED ON OTHER SECTIONS COST IS \$1.25 HIGHER

E3-2098-20H 20" \$21.30 E3-2098-20I 21" \$22.40 E3-2098-20J 22" \$23.20 E3-2098-20K 23" \$24.60 E3-2098-20L 24" \$25.90