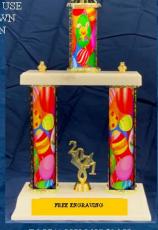

# SHOWN WITH RABBIT FIGURE #741 RABBIT FIGURE MAKE TROPHIES SMALLER AND HIGH COST FIGURE PRICE BELOW IS COST WITH THE RABBIT FIGURE.....IF USED ON OTHER SECTIONS COST IS \$1.25 HIGHER

SHOWN WITH
EASTER EMBLEM
&
COLUMN
YOU CAN USE
YOUR OWN
DESIGN

E6-8744-118M 31" \$26.90 E6-8744-118P 33" \$27.30 E6-8744-118R 35" \$27.70 E6-8744-118T 37" \$28.00 E6-8744-118V 39" \$28.50 E6-8744-118X 41" \$28.90 E6-8744-118Z 43" \$29.94

E6-8744-C9F 27" \$17.00 E6-8744-C9G 28" \$17.40 E6-8744-C9H 30" \$17.80 E6-8744-C9H 32" \$18.20 E6-8744-C9L 36" \$19.90 E6-8744-C9L 38" \$21.80 E6-8744-C9L 38" \$21.80 E6-8744-C9L 45" \$23.00 E6-8744-C9N 47" \$23.90 E6-8744-C9P 55" \$24.40 E6-8744-C9R 63" \$24.90 E6-8744-C9R 63" \$24.90

E6-8744-28B 15" \$8.80 E6-8744-28C 16" \$9.00 E6-8744-28D 17" \$9.20 E6-8744-28E 18" \$9.40 E6-8744-28G 20" \$9.60 E6-8744-28G 20" \$9.80 E6-8744-28H 21" \$10.00 E6-8744-28I 32" \$10.20 E6-8744-28I 32" \$10.40 E6-8744-28K 24" \$10.60