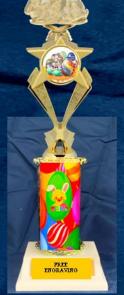

### **EASTER TROPHIES**

IN THE EASTER SECTION WE ARE SHOWNING TROPHIES WITH RABBIT FIGURE #741

RABBIT FIGURE MAKE TROPHIES SMALLER AND ARE A HIGH COST FIGURE PRICE SHOWN AND SIZES ARE CORRECT SIZE AND PRICE WHEN USING THE RABBIT FIGURE

SHOWN WITH RABBIT FIGURE #741

RABBIT FIGURE MAKE TROPHIES SMALLER AND HIGH COST FIGURE PRICE BELOW IS COST WITH THE RABBIT FIGURE ... IF USED ON OTHER SECTIONS COST IS \$1.25 HIGHER

E3-2098-20H 20" \$21.30 E3-2098-20I 21" \$22.40 E3-2098-20J 22" \$23.20 E3-2098-20K 23" \$24.60 E3-2098-20L 24" \$25.90