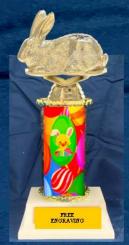

### **EASTER TROPHIES**

IN THE EASTER SECTION WE ARE SHOWNING TROPHIES WITH RABBIT FIGURE #741

RABBIT FIGURE MAKE TROPHIES SMALLER AND ARE A HIGH COST FIGURE PRICE SHOWN AND SIZES ARE CORRECT SIZE AND PRICE WHEN USING THE RABBIT FIGURE

SHOWN WITH RABBIT FIGURE #741

RABBIT FIGURE MAKE TROPHIES SMALLER AND HIGH COST FIGURE PRICE BELOW IS COST WITH THE RABBIT FIGURE ... IF USED ON OTHER SECTIONS COST IS \$1.25 HIGHER

E3-2098-20H 20" \$21.30 E3-2098-20I 21" \$22.40 E3-2098-20J 22" \$23.20 E3-2098-20K 23" \$24.60 E3-2098-20L 24" \$25.90