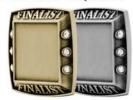

#### #1 PICK YOUR RING SIZE (AVAILABLE INS SIZE 7,8,9,10,11,12 & 13) #2 SELECT BEZEL AND FINISH (AVALABLE GOLD OR SILVER)

AVAILABLE GOLD OR SILVER

AVAILABLE GOLD OR SILVER

RGB-13

RGB-10 CHAMPION

COMPLETED RING SHOWN BELOW WITH CHAMPION BEZEL

COMPLETED RING SHOWN BELOW WITH BEZEL FOR ALL USES

BEZEL-CHAMPION #RGB10GOLD #RGB10SILVER

BEZEL-FINALIST #RGB11 GOLD #RGB11SILVER

BEZEL #RGB13GOLD #RGB13SILVER

STEP 4: OTHER OPTIONS INSTEAD OF INSERT YOU CAN SELECT STONE