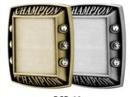

# #1 PICK YOUR RING SIZE (AVAILABLE IN SIZES 7,8,9,10,11,12 & 13) #2 SELECT BEZEL AND FINISH (AVALABLE GOLD OR SILVER)

AVAILABLE GOLD OR SILVER

COMPLETED RING SHOWN BELOW

AVAILABLE GOLD OR SILVER

COMPLETED RING SHOWN BELOW WITH BEZEL FOR ALL USES

BEZEL-CHAMPION #RGBB10GOLD #RGBB10SILVER

BEZEL-FINALIST #RGBB11 GOLD RGBB11 SILVER

BEZEL #RGBB13GOLD #RGBB13SILVER

PRICES OF COMPLETED RINGS (1-24 \$13.16) (25-99 \$12.20) (100+ \$11.50)