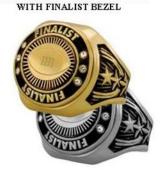

# #1 PICK YOUR RING SIZE (AVAILABLE IN SIZES 7,8,9,10,11,12 & 13) #2 SELECT BEZEL AND FINISH (AVALABLE GOLD OR SILVER)

AVAILABLE GOLD OR SILVER

COMPLETED RING SHOWN BELOW

AVAILABLE GOLD OR SILVER

COMPLETED RING SHOWN BELOW WITH BEZEL FOR ALL USES

BEZEL-CHAMPION #RGBB10GOLD #RGBB10SILVER

BEZEL-FINALIST #RGBB11 GOLD RGBB11 SILVER

BEZEL #RGBB13GOLD #RGBB13SILVER

PRICES OF COMPLETED RINGS (1-24 \$13.16) (25-99 \$12.20) (100+ \$11.50)