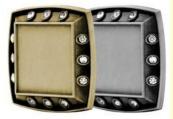

COMPLETED RING SHOWN BELOW WITH BEZEL FOR ALL USES

BEZEL-CHAMPION #RGB10GOLD #RGB10SILVER

BEZEL-FINALIST #RGB11 GOLD #RGB11SILVER

BEZEL #RGB13GOLD #RGB13SILVER

STEP 4: OTHER OPTIONS INSTEAD OF INSERT YOU CAN SELECT STONE