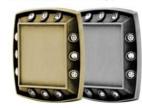

#### HERE IS HOW TO ORDER

STEP 1: PICK YOUR RING SIZE (AVAILABLE SIZES 7, 8,9,10,11,12 & 13

STEP 2: SELECT BEZEL & FINISH (GOLD OR SILVER)
SELECT FROM BELOW

BEZEL CHAMPION EXP-RGBB10 GOLD EXP-RGBB10 SILVER BEZEL FINALIST EXP-RGBB11 GOLD EXP-RGBB11 SILVER BEZEL STONES EXP-RGBB14 GOLD EXP-RGBB14 SILVER