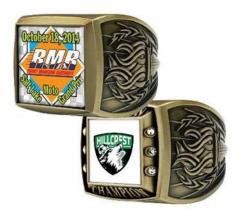

EXPRESS STAR RING SIZES AVAILABLE 7,8,9,10,11,12 &13

CUSTOM RING #1 EXP-BRG **Pricing Table** 

PRICING UNDER 25 \$13.48 25 OR MORE \$11.86

EXPRESS STAR RINGS EXP-BRG FEATURES BRIGH GOLD OR SILVER PLATING