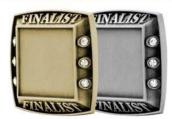

BEZEL-CHAMPION #RGBB10GOLD #RGBB10SILVER

BEZEL-FINALIST #RGBB11 GOLD RGBB11 SILVER

BEZEL #RGBB13GOLD #RGBB13SILVER

PRICES OF COMPLETED RINGS (1-24 \$13.16) (25-99 \$12.20) (100+ \$11.50)