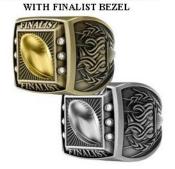

# #1 PICK YOUR RING SIZE (AVAILABLE IN SIZES 7,8,9,10,11,12 & 13) #2 SELECT BEZEL AND FINISH (AVALABLE GOLD OR SILVER)

AVAILABLE GOLD OR SILVER

COMPLETED RING SHOWN BELOW

AVAILABLE GOLD OR SILVER

COMPLETED RING SHOWN BELOW WITH BEZEL FOR ALL USES

BEZEL-CHAMPION #RGBB10GOLD #RGBB10SILVER

BEZEL-FINALIST #RGBB11 GOLD RGBB11 SILVER

BEZEL #RGBB13GOLD #RGBB13SILVER

PRICES OF COMPLETED RINGS (1-24 \$13.16) (25-99 \$12.20) (100+ \$11.50)