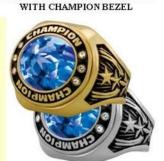

#### #1 PICK YOUR RING SIZE (AVAILABLE INS SIZE 7,8,9,10,11,12 & 13) #2 SELECT BEZEL AND FINISH (AVALABLE GOLD OR SILVER)

AVAILABLE GOLD OR SILVER

AVAILABLE GOLD OR SILVER

RGB-13

RGB-10 CHAMPION

COMPLETED RING SHOWN BELOW WITH CHAMPION BEZEL

COMPLETED RING SHOWN BELOW WITH BEZEL FOR ALL USES

BEZEL-CHAMPION #RGB10GOLD #RGB10SILVER

BEZEL-FINALIST #RGB11 GOLD #RGB11SILVER

BEZEL #RGB13GOLD #RGB13SILVER

STEP 4: OTHER OPTIONS INSTEAD OF INSERT YOU CAN SELECT STONE