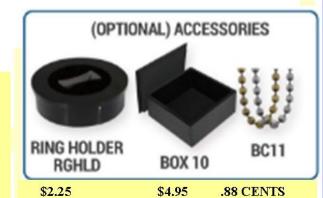

# RING HOLDER BOX 10

\$2.25 \$4.95

.88 CENTS

# PLEASE ALLOW 7-10 DAYS

SL-RGI32

STAR

\$2.25

\$4.95

.88 CENTS