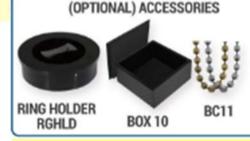

G SHOWN BELOW WITH CHAMPION BEZEL



COMPLETED RING SHOWN BELOW WITH BEZEL FOR ALL USES



BEZEL-CHAMPION #RGB10GOLD #RGB10SILVER



BEZEL-FINALIST #RGB11 GOLD #RGB11SILVER



BEZEL #RGB13GOLD #RGB13SILVER

STEP 4: OTHER OPTIONS INSTEAD OF INSERT YOU CAN SELECT STONE

#### PRICES OF COMPLETED RINGS (1-24 \$11.90) (25-99 \$11.30) (100+ \$10.95)

#### STEP 3: PICK YOUR INSERT



SL-RGI21

BASKETBALL

SL-RGI26

GOLF



SL-RGI25

**FOOTBALL** 



SOCCER

SL-RGI27 MARTIAL ARTS



SL-RGI29

BUSINESS



**BOWLING** 

SL-RGI22

**SCHOLAR** 





CHEER

SI-RGI20

BASEBALL



WRESTLING

SL-RGI31

SOFTBALL



RGSI41



RGSI42



RGSI43



RGS145 RED

RGSI46 **PURPLE** 

RGSI47 YELLOW

RGSI40 BLACK ONYX

RGSI44

DELIVERY TIME TO RECEIVE RINGS.

FREE SHIPPING

# PLEASE ALLOW 7-10 DAYS

SL-RGI32

STAR



\$2.25

\$4.95

.88 CENTS

### BRIGHT STAR CHAMPION RINGS (ALLOW 10 DAYS FOR DELIVERY)

#### HERE IS HOW TO ORDER

STEP 1: PICK YOUR RING SIZE (AVAILABLE SIZES 7, 8,9,10,11,12 & 13

STEP 2: SELECT BEZEL & FINISH (GOLD OR SILVER)
SELECT FROM BELOW







BEZEL CHAMPION EXP-RGBB10 GOLD EXP-RGBB10 SILVER BEZEL FINALIST EXP-RGBB11 GOLD EXP-RGBB11 SILVER BEZEL STONES EXP-RGBB14 GOLD EXP-RGBB14 SILVER

EXPRESS STAR RING SIZES AVAILABLE 7,8,9,10,11,12 &13



CUSTOM RING #1 EXP-BRG **Pricing Table** 

PRICING UNDER 25 \$13.48 25 OR MORE \$11.86

EXPRESS STAR RINGS EXP-BRG FEATURES BRIGH GOLD OR SILVER PLATING

EXP-BRG GOLD OR SILVER AVAILABLE

> PLEASE ALLOW 7-10 DAYS DELIVERY TIME TO RECEIVE RINGS.

> > FREE SHIPPING

GIVE US CALL WITH ANY QUESTION 1-800-233-7540



## BRIGHT STAR CHAMPION RING