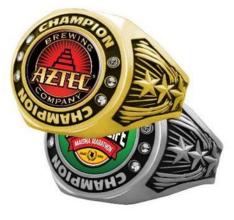

#### HERE IS HOW TO ORDER TORCH RINGS

#### #1 PICK YOUR RING SIZE (AVAILABLE INS SIZE 7,8,9,10,11,12 & 13) #2 SELECT BEZEL AND FINISH (AVALABLE GOLD OR SILVER)

AVAILABLE GOLD OR SILVER

AVAILABLE GOLD OR SILVER

RGB-13

RGB-10 CHAMPION

COMPLETED RING SHOWN BELOW WITH CHAMPION BEZEL

COMPLETED RING SHOWN BELOW WITH BEZEL FOR ALL USES

BEZEL-CHAMPION #RGB10GOLD #RGB10SILVER

BEZEL-FINALIST #RGB11 GOLD #RGB11SILVER

BEZEL #RGB13GOLD #RGB13SILVER

STEP 4: OTHER OPTIONS INSTEAD OF INSERT YOU CAN SELECT STONE