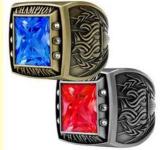

#### HERE IS HOW TO ORDER

STEP 1: PICK YOUR RING SIZE (AVAILABLE SIZES 7, 8,9,10,11,12 & 13

STEP 2: SELECT BEZEL & FINISH (GOLD OR SILVER)
SELECT FROM BELOW

BEZEL CHAMPION EXP-RGBB10 GOLD EXP-RGBB10 SILVER BEZEL FINALIST EXP-RGBB11 GOLD EXP-RGBB11 SILVER BEZEL STONES EXP-RGBB14 GOLD EXP-RGBB14 SILVER

#### HERE IS HOW TO ORDER

STEP 1: PICK YOUR RING SIZE (AVAILABLE SIZES 7, 8,9,10,11,12 & 13

STEP 2: SELECT BEZEL & FINISH (GOLD OR SILVER)
SELECT FROM BELOW

BEZEL CHAMPION EXP-RGB10 GOLD EXP-RGB10 SILVER

BEZEL FINALIST EXP-RGB11 GOLD EXP-RGB11 SILVER

BEZEL STONES EXP-RGB14 GOLD EXP-RGB14 SILVER

EXPRESS TORCH RING SIZES AVAILABLE 7,8,9,10,11,12 &13

CUSTOM RING #2 EXP-RG **Pricing Table** 

PRICING UNDER 25 \$13.00 25 OR MORE \$10.95