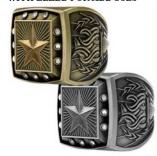

#### HERE IS HOW TO ORDER

STEP 1: PICK YOUR RING SIZE (AVAILABLE SIZES 7, 8,9,10,11,12 & 13

STEP 2: SELECT BEZEL & FINISH (GOLD OR SILVER)
SELECT FROM BELOW

BEZEL CHAMPION EXP-RGBB10 GOLD EXP-RGBB10 SILVER BEZEL FINALIST EXP-RGBB11 GOLD EXP-RGBB11 SILVER BEZEL STONES EXP-RGBB14 GOLD EXP-RGBB14 SILVER

#### HERE IS HOW TO ORDER

STEP 1: PICK YOUR RING SIZE (AVAILABLE SIZES 7, 8,9,10,11,12 & 13

STEP 2: SELECT BEZEL & FINISH (GOLD OR SILVER)
SELECT FROM BELOW

BEZEL CHAMPION EXP-RGB10 GOLD EXP-RGB10 SILVER

BEZEL FINALIST EXP-RGB11 GOLD EXP-RGB11 SILVER

BEZEL STONES EXP-RGB14 GOLD EXP-RGB14 SILVER

EXPRESS TORCH RING SIZES AVAILABLE 7,8,9,10,11,12 &13

CUSTOM RING #2 EXP-RG **Pricing Table** 

PRICING UNDER 25 \$13.00 25 OR MORE \$10.95