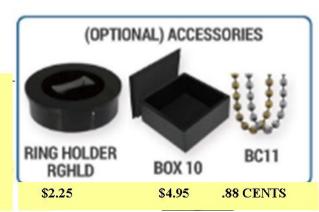

# RING HOLDER BOX 10

\$2.25 \$4.95

.88 CENTS

# PLEASE ALLOW 7-10 DAYS

SL-RGI32

STAR

\$2.25

\$4.95

.88 CENTS