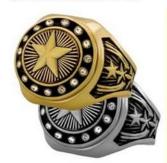

#### #1 PICK YOUR RING SIZE (AVAILABLE INS SIZE 7,8,9,10,11,12 & 13) #2 SELECT BEZEL AND FINISH (AVALABLE GOLD OR SILVER)

AVAILABLE GOLD OR SILVER

AVAILABLE GOLD OR SILVER

RGB-13

RGB-10 CHAMPION

COMPLETED RING SHOWN BELOW WITH CHAMPION BEZEL

COMPLETED RING SHOWN BELOW WITH BEZEL FOR ALL USES

BEZEL-CHAMPION #RGB10GOLD #RGB10SILVER

BEZEL-FINALIST #RGB11 GOLD #RGB11SILVER

BEZEL #RGB13GOLD #RGB13SILVER

STEP 4: OTHER OPTIONS INSTEAD OF INSERT YOU CAN SELECT STONE