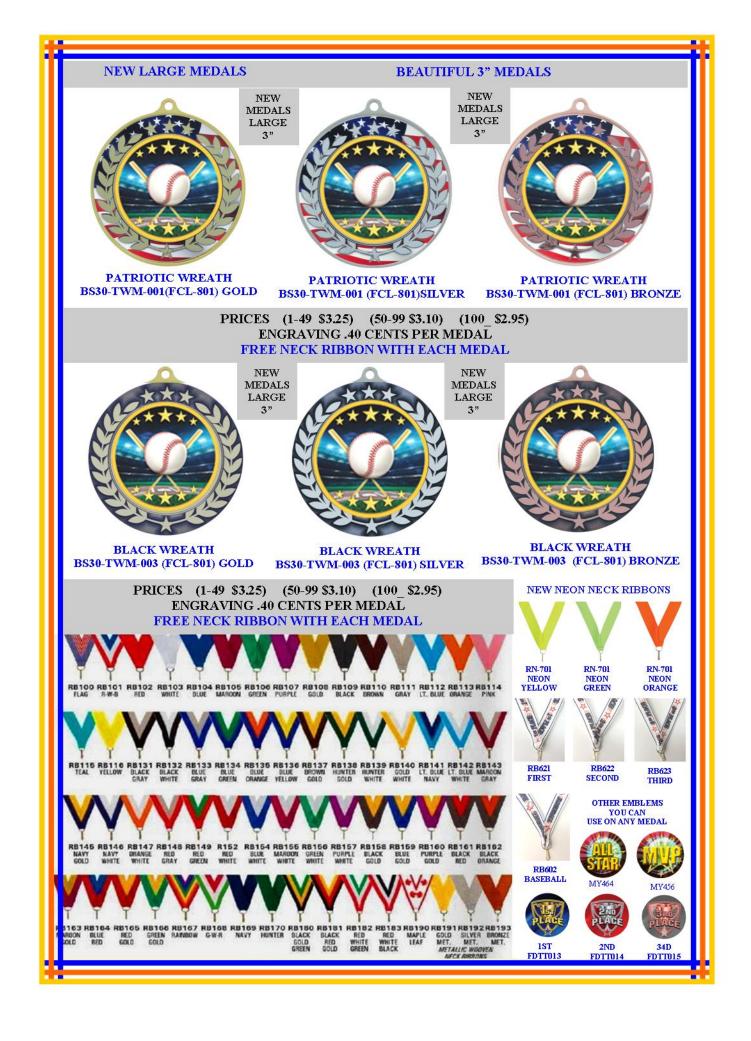

BS23-MD52G (FCL-801) 23/4"





BS23-MD52S (FCL-801) 2 3/4"

PRICES (1-49 \$3.15) (50-199 \$2.95) (100+ \$2.75) ENGRAVED ADD .40 CENTS PER MEDAL

BS23-VSM201 \$2.70

3.25" X 2.625" GOLD ONLY

(1-49 \$3.00) (50-199 \$2.85)

(200+ \$2.70)

BS23-MS241G 2 1/4" PRICES (1-49 \$2.80) (50-199 \$2.60) (200+ \$2.40) ENGRAVED ADD .40 CENTS PER MEDAL

ENGRAVED ADD .40 CENTS PER MEDAL







BS23-MS243Z 2 1/4"

MBS23-D52Z (FCL-801) 23/4"

BS23-TSM101 2 1/8"

(1-49 \$2.75) (50-199 \$2.60)

(200+ \$2.40)



BS23-MS202G 2 1/4"

BS23-FE201G 2"

PRICES (1-199 \$1.90)

(200+ \$1.75)



BS23-43130G 2 1/4"

PRICES (1-49 \$2.60)

(50-199 \$2.40) (200+ \$2.20)







BS23-707-042-1 2" PRICES (1-49 \$2.65) (50-199 \$2.50) (200+\$2.40)



MEDALS AVAILABLE GOLD / SILVER / BRONZE FREE NECK RIBBON WITH EACH MEDAL