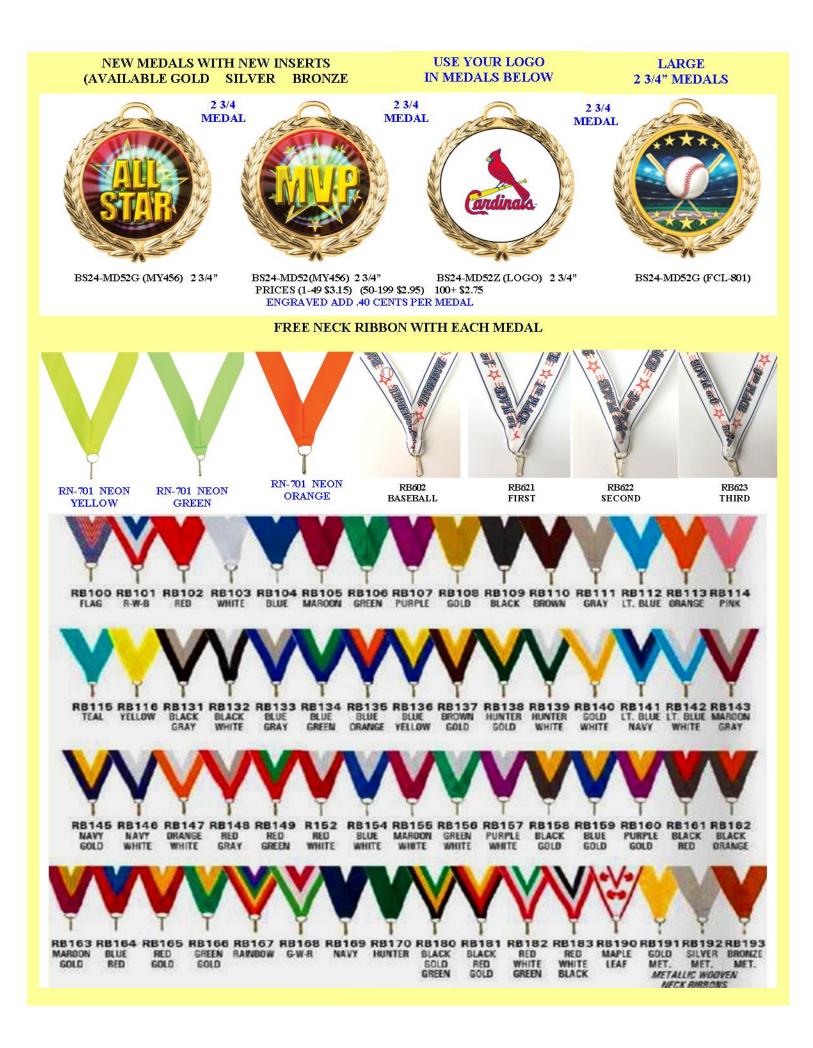

BS23-MD52G (FCL-801) 23/4"

BS23-MD52S (FCL-801) 2 3/4"

PRICES (1-49 \$3.15) (50-199 \$2.95) (100+ \$2.75) ENGRAVED ADD .40 CENTS PER MEDAL

BS23-VSM201 \$2.70

3.25" X 2.625" GOLD ONLY

(1-49 \$3.00) (50-199 \$2.85)