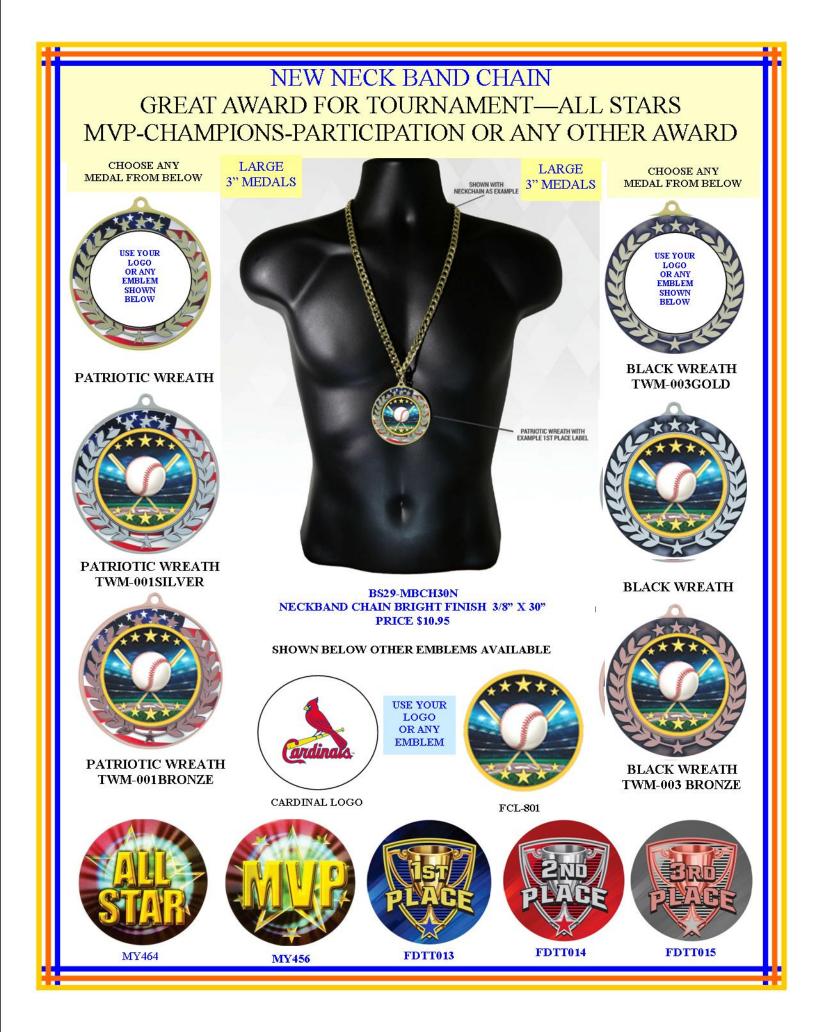

BS23-MD52G (FCL-801) 23/4"





BS23-MD52S (FCL-801) 2 3/4"

PRICES (1-49 \$3.15) (50-199 \$2.95) (100+ \$2.75) ENGRAVED ADD .40 CENTS PER MEDAL

BS23-VSM201 \$2.70

3.25" X 2.625" GOLD ONLY

(1-49 \$3.00) (50-199 \$2.85)

(200+ \$2.70)

BS23-MS241G 2 1/4" PRICES (1-49 \$2.80) (50-199 \$2.60) (200+ \$2.40) ENGRAVED ADD .40 CENTS PER MEDAL

ENGRAVED ADD .40 CENTS PER MEDAL







BS23-MS243Z 2 1/4"

MBS23-D52Z (FCL-801) 23/4"

BS23-TSM101 2 1/8"

(1-49 \$2.75) (50-199 \$2.60)

(200+ \$2.40)



BS23-MS202G 2 1/4"

BS23-FE201G 2"

PRICES (1-199 \$1.90)

(200+ \$1.75)



BS23-43130G 2 1/4"

PRICES (1-49 \$2.60)

(50-199 \$2.40) (200+ \$2.20)







BS23-707-042-1 2" PRICES (1-49 \$2.65) (50-199 \$2.50) (200+\$2.40)



MEDALS AVAILABLE GOLD / SILVER / BRONZE FREE NECK RIBBON WITH EACH MEDAL