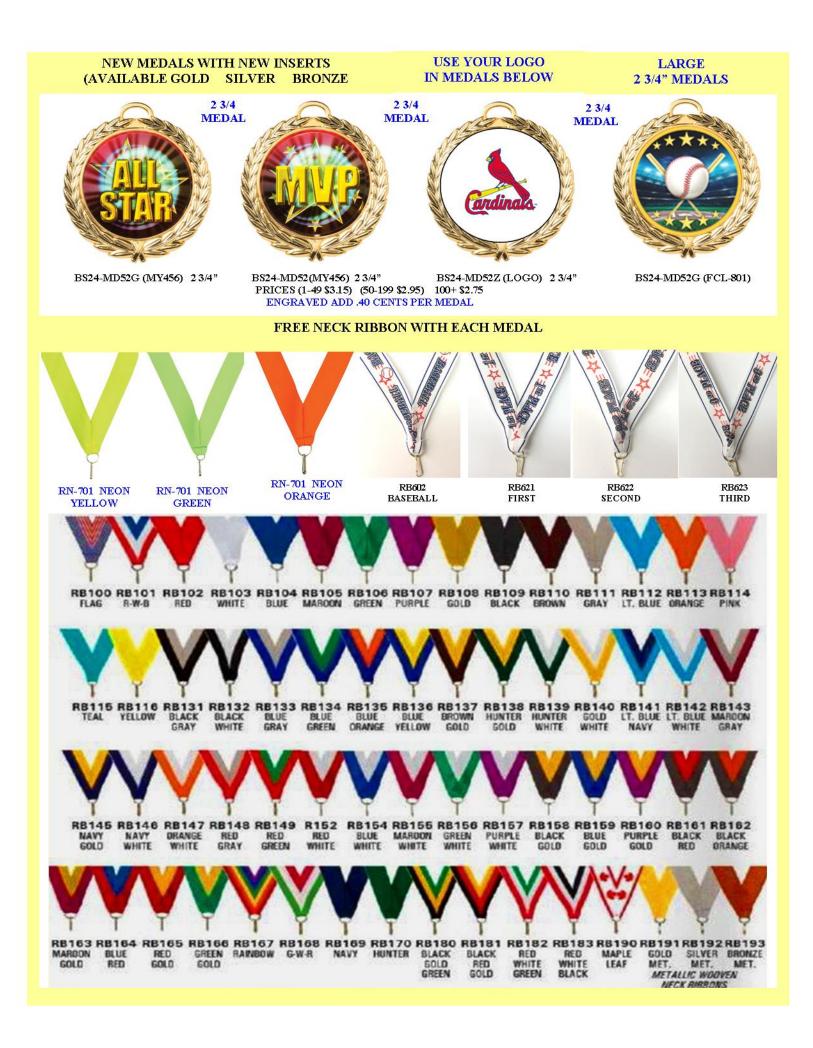

BS23-MD52G (FCL-801) 23/4"

BS23-MD52S (FCL-801) 2 3/4"

PRICES (1-49 \$3.15) (50-199 \$2.95) (100+ \$2.75) ENGRAVED ADD .40 CENTS PER MEDAL

BS23-VSM201 \$2.70

3.25" X 2.625" GOLD ONLY

(1-49 \$3.00) (50-199 \$2.85)

(200+ \$2.70)

BS23-MS241G 2 1/4" PRICES (1-49 \$2.80) (50-199 \$2.60) (200+ \$2.40) ENGRAVED ADD .40 CENTS PER MEDAL

ENGRAVED ADD .40 CENTS PER MEDAL

BS23-MS243Z 2 1/4"

MBS23-D52Z (FCL-801) 23/4"

BS23-TSM101 2 1/8"

(1-49 \$2.75) (50-199 \$2.60)

(200+ \$2.40)

BS23-MS202G 2 1/4"

BS23-FE201G 2"

PRICES (1-199 \$1.90)

(200+ \$1.75)

BS23-43130G 2 1/4"

PRICES (1-49 \$2.60)

(50-199 \$2.40) (200+ \$2.20)

BS23-707-042-1 2" PRICES (1-49 \$2.65) (50-199 \$2.50) (200+\$2.40)

MEDALS AVAILABLE GOLD / SILVER / BRONZE FREE NECK RIBBON WITH EACH MEDAL