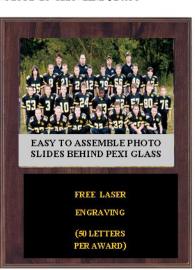

**DISCOUNT GIVEN ON ORDERS OVER \$150** 

FREE ENGRAVING (50 LETTERS PER AWARD) FREE SHIPPING (ORDERS OVER \$100)

Available Coach emblem For any

#61068

FO17-PHOTO 9"X12" \$17.00 (FITS 5"X7" TEAM PHOTO)

FO17-PHOTO 12"X15" \$21.00 (FITS 8"X10" TEAM PHOTO)

FO11-61051-8"X10" \$12.00 FO11-61051-9"X12" \$13.00 FO11-61051-10"X13" \$14.00

FO11-61051-8"X10"KM \$12.00 FO11-61051-9"X12"KM \$13.00 FO11-61051-10"X13"KM \$14.00

FO17-61051-8"X10" WHITE \$12.00 FO17-61051-9"X12" WHITE \$13.00 FO17-61051-10"X13"WHITE \$14.00