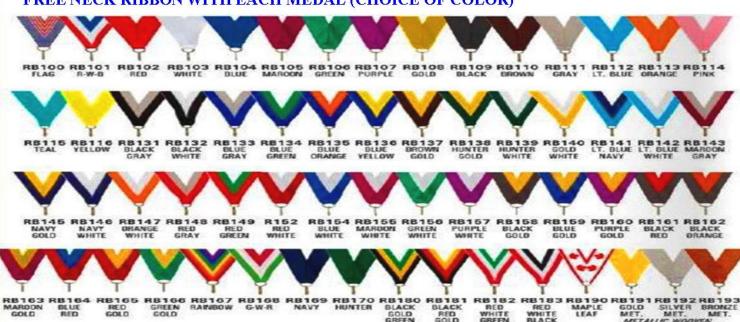

### FREE NECK RIBBON WITH EACH MEDAL (CHOICE OF COLOR)

FREE NECK RIBBON WITH EACH MEDAL SEE PAGE 1 AND BELOW FOR CHOICES