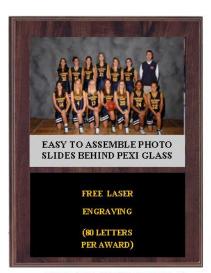

#### RELIGIOUS EMBLEM CAN BE USED ON ANY PLAQUES

RELIGIOUS #1066

FREE ENGRAVING 80 LETTERS PER AWARD

AC12-PHOTO 9"X12" \$17.00 (FITS 5"X7" TEAM PHOTO)

AC12-PHOTO 12"X15" \$21.00 (FITS 8"X10" TEAM PHOTO)