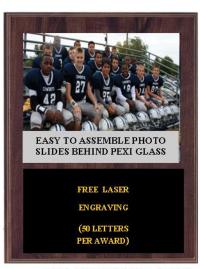

#### RELIGIOUS EMBLEM CAN BE USED ON ANY PLAQUES

RELIGIOUS #1066

FREE ENGRAVING 80 LETTERS PER AWARD

AC12-PHOTO 9"X12" \$17.00 (FITS 5"X7" TEAM PHOTO)

AC12-PHOTO 12"X15" \$21.00 (FITS 8"X10" TEAM PHOTO)

AC13-61055-8"X10" WHITE \$12.00 AC13-61055-9"X12" WHITE \$13.00 AC13-61055-10"X13"WHITE \$14.00

VICTORY #61060

RELIGIOUS #61066

AC13-PHOTO 9"X12" \$17.00 (FITS 5"X7" TEAM PHOTO)

### AC13-PHOTO 12"X15" \$21.00 (FITS 8"X10" TEAM PHOTO)