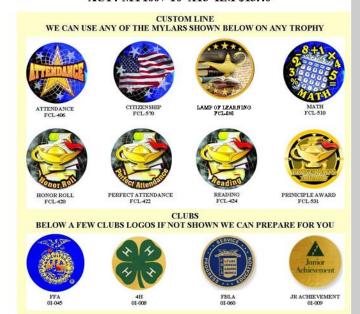

USE YOUR SCHOOL LOGO OR MASCOT ON ANY PLAQUE SHOWN

AC14-MY1007-8"X10"KM \$11.40 AC14-M71007-9"X12"KM \$12.40 AC14-MY1007-10"X13"KM \$13.40

AC14-MY1007-5"X7" \$5.60 AC14-MY1007-6"X8" \$6.90 AC14-MY1007-7"X9" \$8.40

**SEE PAGE 4** FOR MORE **EMBLEMS** 

SOLID BLACK FINISH PLAQUES AC16-(MP276D-K)-8"X10"C \$18.95

AC16-RF1520C 7 1/2" \$8.95

AC16-RF1520B 6 1/2" \$7.95

AC16-RF1520A 5 1/2" \$6.95

CHERRY WOOD FINISH WITH GOLD PLATES

WALNUT FINISH GAVEL AC18-P435 10" \$11.95

WALNUT GAVEL AC18GW-110 10 " \$14.95

4H #0I8B

FBLA #0160B

FFA #19261

WALNUT SOUND BLOCK AC18 JGSB-40 41/2" \$12.95