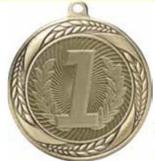

#### FREE NECK RIBBON WITH EACH MEDAL (PAGE 1 HAS COLOR SELECTIONS) DANCE MEDALS ALSO SHOWN BELOW ARE MORE CHOICES

1ST PLACE DM4-MS241AG 2 1/4"

2 1/4" MEDAL

PRICES 1-49 \$2.60 50-199 \$2.40 200+ \$2.20

ENGRAVING 40 CENTS PER MEDAL