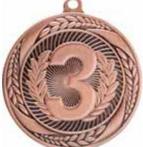

2ND PLACE DM4-MS242AS 2 1/4"

2 1/4" **MEDAL** 

3RD PLACE DM4-MS243AB 21/4"

1ST PLACE

DM4-MS241AG 2 1/4"

PRICES 1-49 \$2.80 50-199 \$2.60 200+ \$2.40

ENGRAVING 40 CENTS PER MEDAL

1ST PLACE DM4-MS241AG 2 1/4"