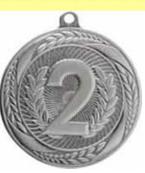

2ND PLACE DM4-MS242AS 2 1/4"

2 1/4" **MEDAL** 

3RD PLACE DM4-MS243AB 21/4"

1ST PLACE

DM4-MS241AG 2 1/4"

PRICES 1-49 \$2.80 50-199 \$2.60 200+ \$2.40

ENGRAVING 40 CENTS PER MEDAL

1ST PLACE DM4-MS241AG 2 1/4"