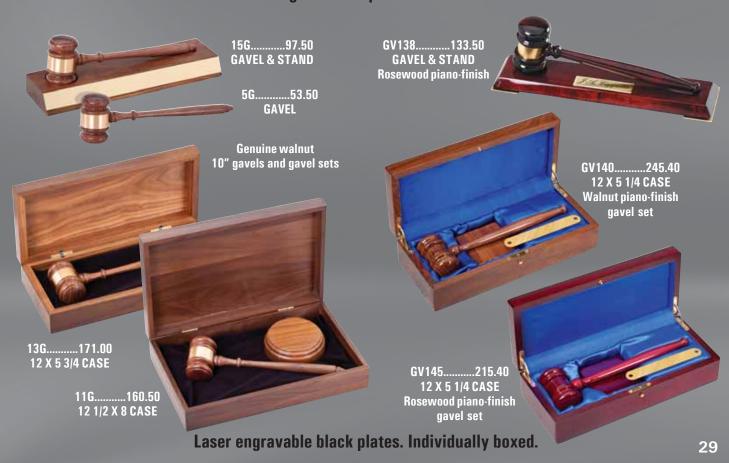

# Gavel Plaques & Gifts

## high quality gavel plaques and presentation sets

Rosewood piano-finish plaque and gavel, black engraving plate florentine border

Rosewood piano-finish plaque and gavel, black engraving plate florentine border





AGP-30PL ......9 X 12 ......120.75

AGP-40PL ......9 X 12 ......136.95

#### **Deluxe** gavels and presentation sets.



## Gavel Plaques & Gifts

### high quality gavel plaques

Genuine walnut frame gavel plaque, maroon velour, black engraving plate Genuine walnut frame gold inlay gavel plaque, maroon velour, brush brass engraving plate





P202......15 X 12 ......206.50

P248.....15 1/2 X 12 1/2.....157.50

#### Deluxe gavels and plaques.

Walnut finish gavel plaque, metal gavel, black plate

Walnut finish gavel plaque, walnut gavel, black plate





WF100......12 X 9 ......70.50

WF104......82.90

## Gavel Plaques & Gifts

### high quality gavel plaques

Genuine walnut gavel plaque, walnut gavel, black engraving plate Genuine walnut gavel plaque, walnut gavel, brass engraving plate

Genuine walnut gavel plaque, walnut gavel, black engraving plate







P286.....127.20

P157A......8 X 10 1/2......104.2