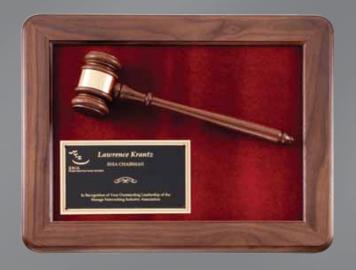

### high quality gavel plaques

Genuine walnut frame gavel plaque, maroon velour, black engraving plate Genuine walnut frame gold inlay gavel plaque, maroon velour, brush brass engraving plate

P202......15 X 12 ......206.50