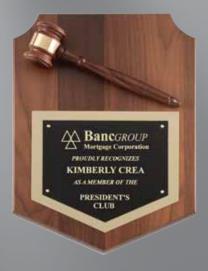

### high quality gavel plaques

Genuine walnut gavel plaque, walnut gavel, black engraving plate Genuine walnut gavel plaque, walnut gavel, brass engraving plate

Genuine walnut gavel plaque, walnut gavel, black engraving plate

P286.....127.20

P157A......8 X 10 1/2......104.25 P157B......9 X 12 .......130.80

P257......9 X 12 ......133.50