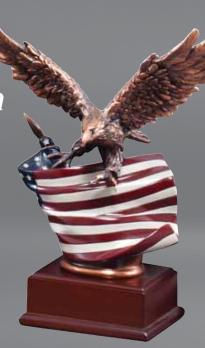

#### American Eagle Series

RFB152......10......74.35

Gallery Resin Sculptures

> Elegant Electroplated Resin Sculptures

RFB164......7 1/2 ......95.90 4" X 6" GLASS

RFB165......10 ......85.50

Engravable gift items. Individually boxed.