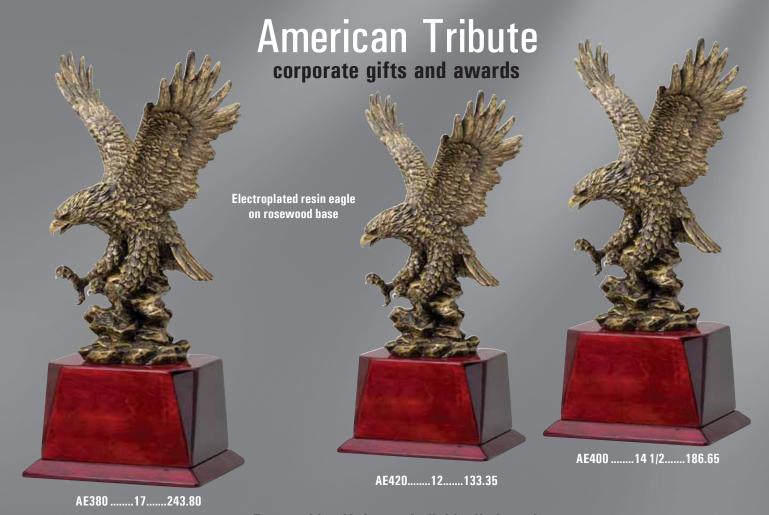

# American Tribute Elegant electroplated resin sculptures

RFB810.....14 .....146.40

RFB800......10 ......82.50

# **American Tribute**

**Elegant electroplated resin sculptures** 

# American Tribute

## **American Tribute**

**Elegant electroplated resin sculptures** 