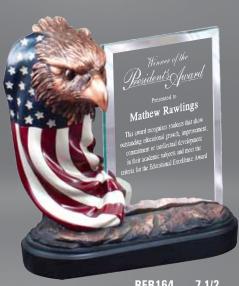

#### American Eagle Series

RFB152......10......74.35

Gallery Resin Sculptures

> Elegant Electroplated Resin Sculptures

RFB164......7 1/2 ......95.90 4" X 6" GLASS

RFB165......10 ......85.50

Engravable gift items. Individually boxed.