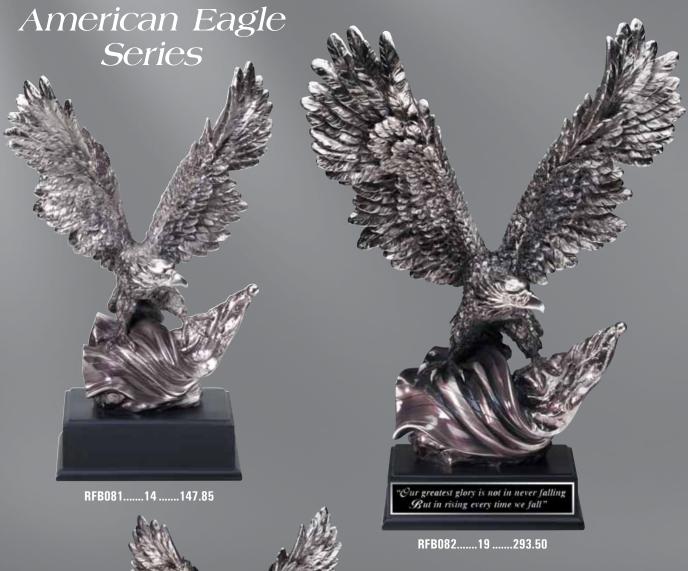

#### American Eagle Series

RFB152......10......74.35

Gallery Resin Sculptures

> Elegant Electroplated Resin Sculptures

RFB164......7 1/2 ......95.90 4" X 6" GLASS

RFB165......10 ......85.50

Engravable gift items. Individually boxed.